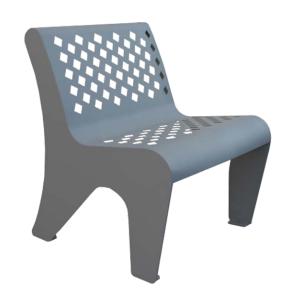

## **URBAN CHAIR**

design

Ref. SFASOG01

### **MEASURES:**

Width: 640 mm. Height: 760 mm. Length: 600 mm.

### Faso model urban chair made entirely of iron.

Backrest and seat in one piece, made of 4 mm diecast sheet metal. The design of the legs follows the shape of the chair with curved lines and rounded edges, avoiding any possible sharp surface.

The result is a vandal-resistant outdoor chair. Ideal for town halls, shopping centers, schools, squares, streets, parks,...