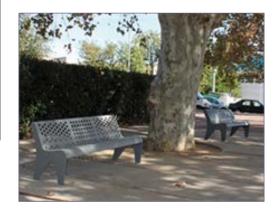

# **URBAN BENCHES**

Ref. BFASOG01

### **MEASURES:**

Width: 640 mm. Height: 760 mm. Lenght: 1800 mm.

1800 640 760

Faso model urban bench made entirely of iron.

Backrest and seat in one piece, made of 4 mm diecast sheet metal. The design of the legs follows the shape of the bench with curved lines and rounded edges, avoiding any possible sharp surface.

The result is a vandal-resistant outdoor bench. Ideal for town halls, shopping centers, schools, squares, streets, parks,...

### **STANDARD FINISHES:**

Black oxiron . . . . . . . . Ref. BFASON01 Grey oxiron..... Ref. BFASOG01