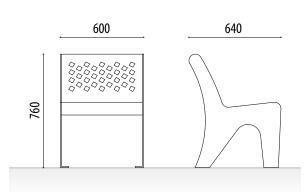

# **URBAN BENCHES**







Ref. BFASOG01

### **MEASURES:**

Width: 640 mm. Height: 760 mm. Lenght: 1800 mm.

1800 640 760

Faso model urban bench made entirely of iron.

Backrest and seat in one piece, made of 4 mm diecast sheet metal. The design of the legs follows the shape of the bench with curved lines and rounded edges, avoiding any possible sharp surface.

The result is a vandal-resistant outdoor bench. Ideal for town halls, shopping centers, schools, squares, streets, parks,...

### **STANDARD FINISHES:**

Black oxiron . . . . . . . . Ref. BFASON01 Grey oxiron..... Ref. BFASOG01

### **OPTIONAL:**

- Plastic finish.
- Other colors to consult.





## **URBAN CHAIR**



design



Ref. SFASOG01

### **MEASURES:**

Width: 640 mm. Height: 760 mm. Length: 600 mm.



### Faso model urban chair made entirely of iron.

Backrest and seat in one piece, made of 4 mm diecast sheet metal. The design of the legs follows the shape of the chair with curved lines and rounded edges, avoiding any possible sharp surface.

The result is a vandal-resistant outdoor chair. Ideal for town halls, shopping centers, schools, squares, streets, parks,...

### **STANDARD FINISHES:**

Grey oxiron..... Ref. SFASOG01

### **OPTIONAL:**

- Plastic finish.
- Other colors to consult.



## www.adourbanfurniture.com

+34 93 116 29 75 (International) +34 93 456 03 03 (Spanish)

igwedge info@adourbanfurniture.com