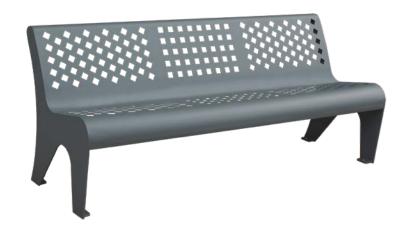

# **URBAN BENCHES**

Ref. BFASOG01

### **MEASURES:**

Width: 640 mm. Height: 760 mm. Lenght: 1800 mm.

1800 640 760

Faso model urban bench made entirely of iron.

Backrest and seat in one piece, made of 4 mm diecast sheet metal. The design of the legs follows the shape of the bench with curved lines and rounded edges, avoiding any possible sharp surface.

The result is a vandal-resistant outdoor bench. Ideal for town halls, shopping centers, schools, squares, streets, parks,...

### **STANDARD FINISHES:**

Black oxiron . . . . . . . . Ref. BFASON01 Grey oxiron..... Ref. BFASOG01