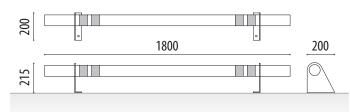

## WHEEL STOPPER

Fenix model iron wheel stopper of 1800 mm. long, built with iron tube diameter ø 80 mm. oven lacquered and 2 mm. of thickness.

6 mm plate support base. thick for anchoring using metal studs and adhesive tape to improve its display.

### **MEASURES:**

Diameter: ø 80 mm. Width: 200 mm. Height: 215 mm. Length: 1800 mm.