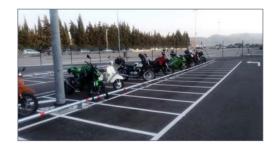

## WHEEL STOPPER





Fenix model iron wheel stopper of 1800 mm. long, built with iron tube diameter ø 80 mm. oven lacquered and 2 mm. of thickness.

6 mm plate support base. thick for anchoring using metal studs and adhesive tape to improve its display.

Ideal para garajes, naves industriales, edificios, parkings, ...

### **STANDARD MODELS:**

Black + yellow sticker

**Ref. TPFENIX01NA** 

Yellow + black sticker

**Ref. TPFENIX01AN** 

Red + white sticker

**Ref. TPFENIX01RB** 

#### **OPTIONAL:**

- Other colors to consult.
- Possibility of manufacturing in custom sections..
- 11 screw plug. Ref. T11L





### **MEASURES:**

Diameter: ø 80 mm. Width: 200 mm. Height: 215 mm. Length: 1800 mm.





# www.adourbanfurniture.com

+34 93 116 29 75 (International) | +34 93 456 03 03 (Spanish)

igwedge info@adourbanfurniture.com