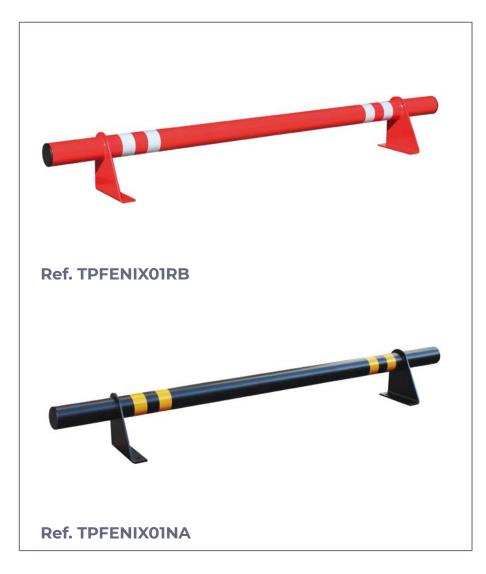

## WHEEL STOPPER

Fenix model iron wheel stopper of 1800 mm. long, built with iron tube diameter ø 80 mm. oven lacquered and 2 mm. of thickness.

6 mm plate support base. thick for anchoring using metal studs and adhesive tape to improve its display.

### **STANDARD MODELS:**

Black + yellow sticker

**Ref. TPFENIX01NA** 

Yellow + black sticker

**Ref. TPFENIX01AN** 

Red + white sticker

**Ref. TPFENIX01RB** 

### **MEASURES:**

Diameter: ø 80 mm. Width: 200 mm. Height: 215 mm. Length: 1800 mm.