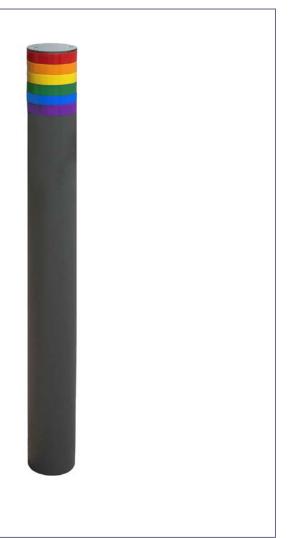

# **FIXED BOLLARD**

Flag model bollard built with ø 95 and 2.5 mm diameter iron tube. of thickness. Total height 990 mm. The colored rings are interchangeable according to customer needs.

Bollard built with interior and exterior anti-rust galvanized iron tube with anti-poster / sticker surface treatment.

### **FLAG FIXED BOLLARD:**

Ref. PFLAG01

Diameter: ø 95 mm. Visible height: 800 mm. Total height: 990 mm.