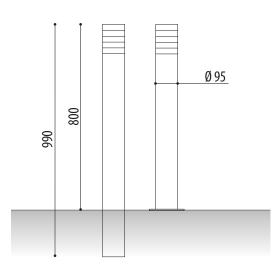

### **FLAG FIXED BOLLARD:**

Ref. PFLAG01

Diameter: ø 95 mm. Visible height: 800 mm. Total height: 990 mm.

#### **FLAG BOLLARD WITH PLATE:**

Diameter: ø 95 mm. Visible / total height: 800 mm.

On request, customization of colors / flags.