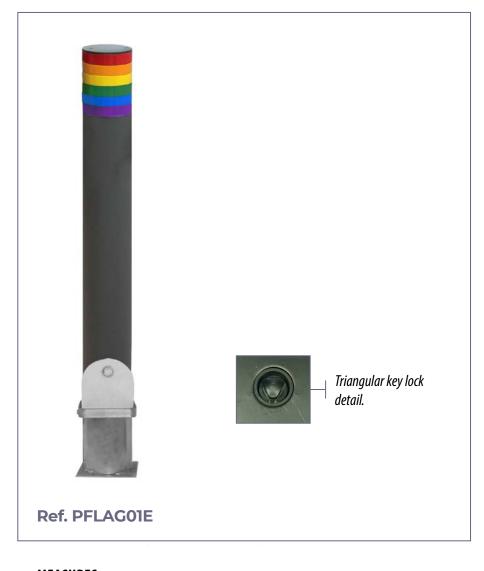

# REMOVABLE BOLLARD

iron tube with a diameter of ø 95 and 2.5 mm. of thickness. Overall height 990mm. The colored rings are interchangeable according to customer needs.

Flag model removable bollard, built with

Ground anchoring base for bollard housing with universal key lock on the top cover of the base.

Bollards built with internal and external antirust galvanized iron tube with anti-poster/sticker surface treatment.

### **STANDARD FINISHES:**

Grey oxiron......Ref. PFLAG01E