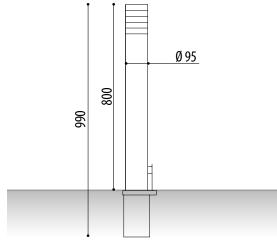

## **MEASURES:**

Diameter: ø 95mm. Visible height: 800 mm. Overall height: 990 mm. Thickness: 2,5 mm.