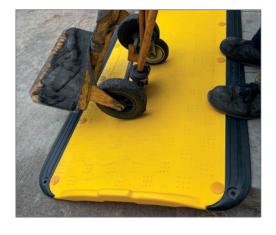

Ideal for people in wheelchairs, temporary works on urban roads, loading and unloading areas (trolleys or pallet trucks), ...

#### **FEATURES:**

- Made of high-density polyethylene (HDPE) and PVC, making it a 100% recyclable product.
- Non-slip surface with rounded edges facilitating the passage.
- Adapts to different heights of sidewalks or steps varying from 60 mm. at 160 mm.
- It has great stability without screwing.
- It can be screwed if the site conditions are appropriate for it.
- Easy transport and storage.
- Supports up to 350 Kg.