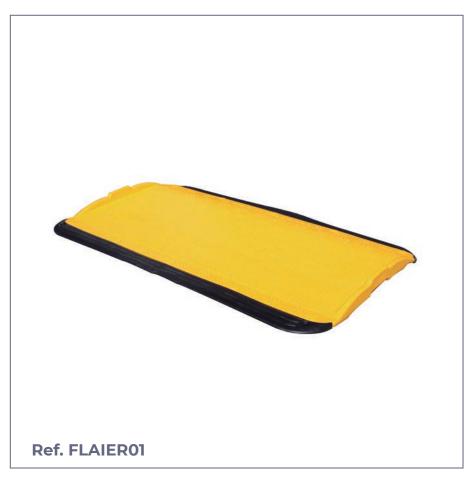

### FLAIER

**MEASURES:** 

Width: 770 mm. Height: 100 mm. Length: 1300 mm. Weight: 10 Kg.

**The Flaier ramp** is the perfect solution so that all types of vehicles or people with reduced mobility can easily climb a step or sidewalk of up to 160

### **MODELS:**

Yellow + black..... Ref. FLAIER01