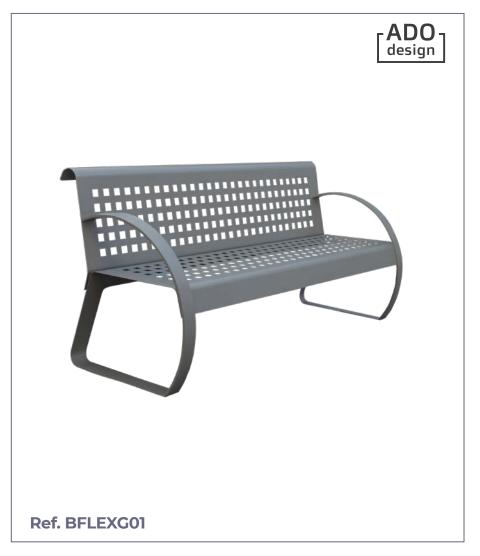

### Flex model urban bench made entirely of iron.

Structure built in 4 mm die-cast sheet metal. Legs, armrests and seats make up the same unit designed in a single line. Backrest attached to the seat with anti-theft screws.

The result is a vandal-resistant outdoor bench. Ideal for town halls, shopping centers, schools, squares, streets, parks,...

### **STANDARD FINISHES:**

| Black oxiron | .Ref. BFLEXN01 |
|--------------|----------------|
| Grey oxiron  | Ref. BFLEXG01  |