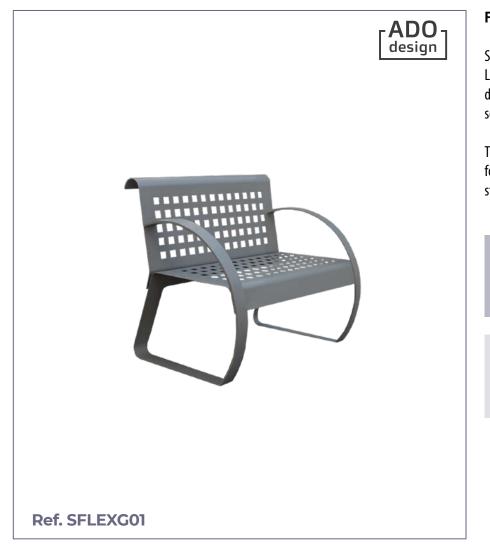

## **URBAN CHAIR**

\_EX

Flex model urban chair made entirely of iron.

Structure built in 4 mm die-cast sheet metal. Legs, armrests and seats make up the same unit designed in a single line. Backrest attached to the seat with anti-theft screws.

The result is a vandal-resistant outdoor chair. Ideal for town halls, shopping centers, schools, squares, streets, parks,...

### **STANDARD FINISHES:**

| Black oxiron | . Ref. SFLEXN01 |
|--------------|-----------------|
| Grey oxiron  | . Ref. SFLEXG01 |