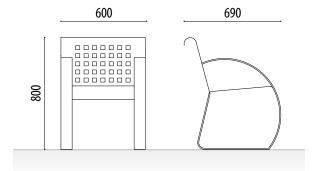

.Ref. BFLEXN01 |
|--------------|----------------|
| Grey oxiron  | Ref. BFLEXG01  |

### **OPTIONAL:**

- Plastic finish.
- Other colors to consult.





## **URBAN CHAIR**

\_EX





Flex model urban chair made entirely of iron.

Structure built in 4 mm die-cast sheet metal. Legs, armrests and seats make up the same unit designed in a single line. Backrest attached to the seat with anti-theft screws.

The result is a vandal-resistant outdoor chair. Ideal for town halls, shopping centers, schools, squares, streets, parks,...

### **STANDARD FINISHES:**

| Black oxiron | . Ref. SFLEXN01 |
|--------------|-----------------|
| Grey oxiron  | . Ref. SFLEXG01 |

### **OPTIONAL:**

- Plastic finish.
- Other colors to consult.

### **MEASURES:**

Width: 690 mm. Height: 800 mm. Length: 600 mm.





### 🌐 www.adourbanfurniture.com

伦 +34 93 116 29 75 (International) | +34 93 456 03 03 (Spanish) 🔀 info@adourbanfurniture.com