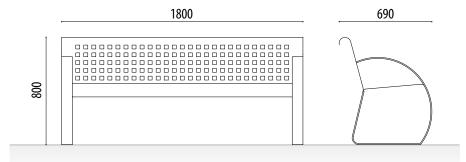

# **URBAN BENCHES**





\_EX

### **MEASURES:**

Width: 690 mm. Visible height: 800 mm. Length: 1800 mm.



### Flex model urban bench made entirely of iron.

Structure built in 4 mm die-cast sheet metal. Legs, armrests and seats make up the same unit designed in a single line. Backrest attached to the seat with anti-theft screws.

The result is a vandal-resistant outdoor bench. Ideal for town halls, shopping centers, schools, squares, streets, parks,...

### **STANDARD FINISHES:**

| Black oxiron | .Ref. BFLEXN01 |
|--------------|----------------|
| Grey oxiron  | Ref. BFLEXG01  |

### **OPTIONAL:**

- Plastic finish.
- Other colors to consult.





## **URBAN CHAIR**

\_EX





Flex model urban chair made entirely of iron.

Structure built in 4 mm die-cast sheet metal. Legs, armrests and seats make up the same unit designed in a single line. Backrest attached to the seat with anti-theft scr