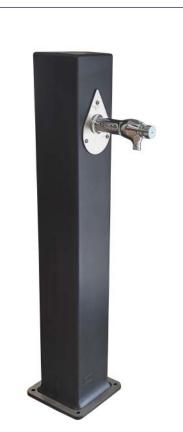

# ADO T

DROP

Optional front opening in stainless steel with personal logo.

**Drop urban plastic drinking fountain** made of recycled thermoplastic polymer and stainless steel tap fixing plate.

100% recyclable UV treated material that requires little maintenance. High resistance to impact, wear and inclement weather.

Chrome-plated steel tap with a push-button system (included).

#### Advantages:

 Vandal-resistant security screws to prevent drinking fountain's accessories from being • stolen (tap, tap fixing plate, etc....).

Vandal-resistant security screws

- Not painted. Hardly oxidized. Little maintenance needed
- Limited flexibility.
- The Tap and tap's fixing plate are interchangeable with other of our drinking fountain models
- Fixing plate installation by means of metal plugs