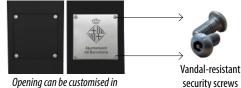

#### Advantages:

 Vandal-resistant security screws to prevent drinking fountain's accessories from being • stolen (tap, tap fixing plate, etc....).

Vandal-resistant security screws

- Not painted. Hardly oxidized. Little maintenance needed
- Limited flexibility.
- The Tap and tap's fixing plate are interchangeable with other of our drinking fountain models
- Fixing plate installation by means of metal plugs

#### **Optional:**

 Front or rear opening for possible repairs. Customisable in stainless steel with a logo or text decoration of the City Hall.

Opening can be customised in lacquered or stainless steel