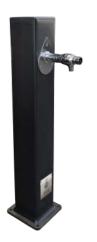

#### **MEASURES:**

Width: 145x145 mm. Visible / total height: 995 mm. Bottom plate: 210x210 mm.

DROP