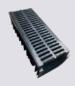

#### **GRATE (OPTIONAL):**

Set consisting of two plastic pieces: a channel (lower part) and a grate (top part).

REF. RFP01