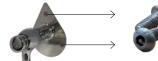

#### Advantages:

 Vandal-resistant security screws to prevent drinking fountain's accessories from being • stolen (tap, tap fixing plate, etc....).

Vandal-resistant security screws

- Not painted. Hardly oxidized. Little maintenance needed
- Limited flexibility.
- The Tap and tap's fixing plate are interchangeable with other of our drinking fountain models
- Fixing plate installation by means of metal plugs