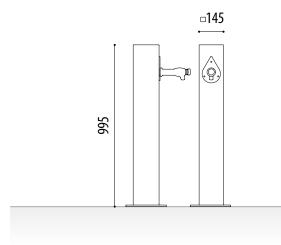

#### **MEASURES:**

Width: 145x145 mm. Visible / total height: 995 mm. Bottom plate: 210x210 mm.

DROP