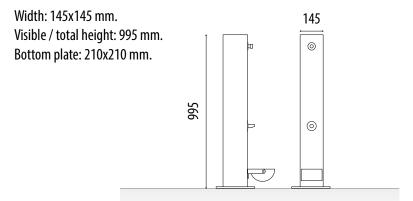

Advantatges:

 Vandal-resistant security screws to prevent drinking fountain accessories from being stolen (tap, tap fixing plate, etc...)..





Vandal-resistant security screws

- Not painted. Hardly oxidized. Little maintenance needed.
- · Limited flexibility.
- The Tap and tap's fixing plate are interchangeable with other of our drinking fountain models. Drinking fountains.
- Fixing plate installation by means of metal plugs.

### **Optional:**

· Front or rear opening for possible repairs. Customisable in stainless steel with a logo or text decoration of the City Hall.



Customisation with the City Hall logo or coat of



# Ado urban furniture, SL. reserves the right to modify product specifications without prior notice.



# **URBAN DRINKING FOUNTAIN**

# NEVADA



# **MEASURES:**



## **STANDARD FINISHES:**

Color black . . . . . . . . . . Ref. FNEVADA01

# **GRATE (OPTIONAL):**

Set consisting of two plastic pieces: a channel (lower part) and a grate (top part).



REF. RFP01

### **NOT INCLUDED:**

- Drain grate.
- Fixing plugs.



# **www.adourbanfurniture.com**

+34 93 116 29 75 (International)

**+34 93 456 03 03** (Spanish)

igwedge info@adourbanfurniture.com