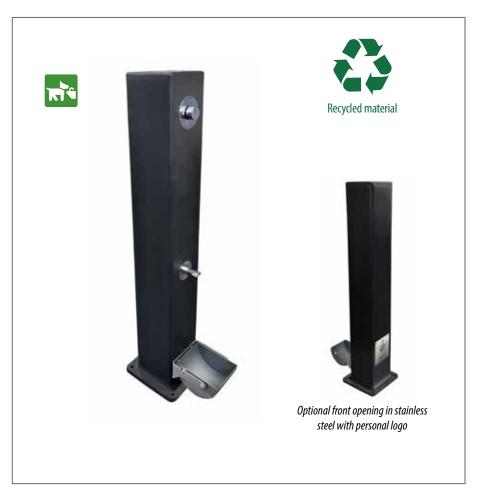

# **EVADA**

Nevada dog drinking fountain in recycled thermoplastic polymer. Chrome-plated steel upper tap for drinker filling by means of a push-button system (included).

100% recyclable UV treated material that requires little maintenance.

High resistance to impact, wear and inclement weather.

Stainless steel drinker for animal use, with hole in the central part to avoid stagnant water and with side lever to tilt the drinker for later emptying

# Advantatges:

 Vandal-resistant security screws to prevent drinking fountain accessories from being stolen (tap, tap fixing plate, etc...)..

Vandal-resistant security screws

- Not painted. Hardly oxidized. Little maintenance needed.
- · Limited flexibility.
- The Tap and tap's fixing plate are interchangeable with other of our drinking fountain models. Drinking fountains.
- Fixing plate installation by means of metal plugs.

### **Optional:**

· Front or rear opening for possible repairs. Customisable in stainless steel with a logo or text decoration of the City Hall.

Customisation with the City Hall logo or coat of