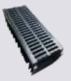

# **GRATE (OPTIONAL):**

Set consisting of two plastic pieces: a channel (lower part) and a grate (top part).

REF. RFP01