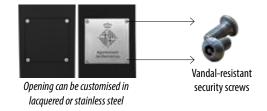

### **Optional:**

· Front or rear opening for possible repairs. Customisable in stainless steel with a logo or text decoration of the City Hall.

Customisation with the City Hall logo or coat of