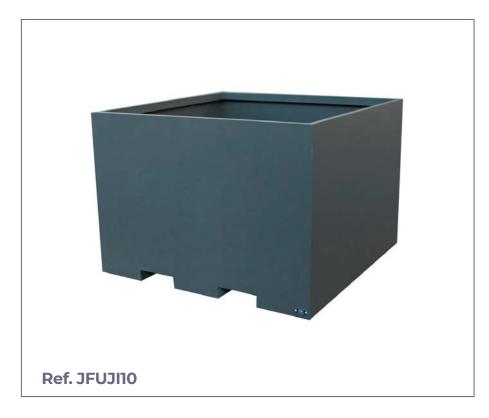

# **FLOWER PLANTER**

Fuji model planter built with galvanized steel sheet lacquered in oxirón color.

Lower part designed for easy transport by forklift.

### **MEASURES AND FINISHES:**

| Standard finishes | A (mm) | B (mm) | C (mm) | References |
|-------------------|--------|--------|--------|------------|
| Grey oxiron       | 990    | 990    | 460    | JFUJI10    |
| Grey oxiron       | 490    | 490    | 460    | JFUJI11    |
| Grey oxiron       | 990    | 490    | 950    | JFUJI12    |
| Grey oxiron       | 990    | 490    | 460    | JFUJI13    |
| Grey oxiron       | 990    | 490    | 950    | JFUJI14    |