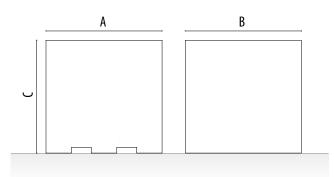

### **MEASURES AND FINISHES:**

| Standard finishes | A (mm) | B (mm) | C (mm) | References |
|-------------------|--------|--------|--------|------------|
| Grey oxiron       | 990    | 990    | 460    | JFUJI10    |
| Grey oxiron       | 490    | 490    | 460    | JFUJI11    |
| Grey oxiron       | 990    | 490    | 950    | JFUJI12    |
| Grey oxiron       | 990    | 490    | 460    | JFUJI13    |
| Grey oxiron       | 990    | 490    | 950    | JFUJI14    |