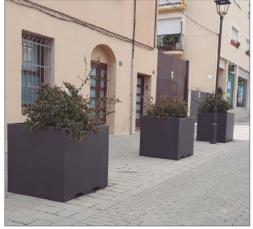

# **FLOWER PLANTER**

Fuji model planter built with galvanized steel sheet lacquered in oxirón color.

Lower part designed for easy transport by forklift.