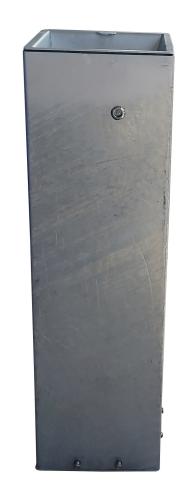

## **ASHTRAY**

Ref. CFUMIGC01

SIZE:

Width: 300x300 mm. Height: 1000 mm.

Fumi ashtray hot-dip galavanised finish easuring 300x300x1000 mm of height. For outdoor use.

Manufactured from a steel sheet and an upper bucket to put out the cigarettes. Upper emptying system by means of a triangular key: the tipping tray can be emptied by unlocking it. Ground installation by means of a hidden plate.

It is delivered in two units: plate and ashtray to assemble and anchor on site.

Ideal installation outside Company buildings, hospitals, schools, cafes, bars, restaurants, shops, etc....