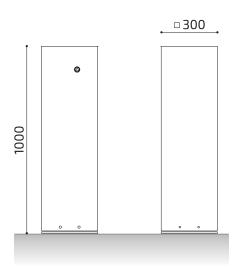

## **ASHTRAY**

Ref. CFUMIGC01

SIZE:

Width: 300x300 mm. Height: 1000 mm.

Fumi ashtray hot-dip galavanised finish easuring 300x300x1000 mm of height. For outdoor use.

Manufactured from a steel sheet and an upper bucket to put out the cigarettes. Upper emptying system by means of a triangular key: the tipping tray can be emptied by unlocking it. Ground installation by means of a hidden plate.