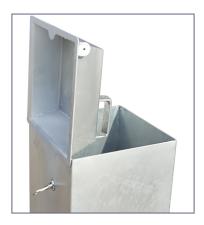

## **ASHTRAY**

Ref. CFUMIGC01

SIZE:

Width: 300x300 mm. Height: 1000 mm.

Fumi ashtray hot-dip galavanised finish easuring 300x300x1000 mm of height. For outdoor use.

Manufactured from a steel sheet and an upper bucket to put out the cigarettes. Upper emptying system by means of a triangular key: the tipping tray can be emptied by unlocking it. Ground installation by means of a hidden plate.

## **MODELS:**

Hot-dip galvanized . . . . . Ref. CFUMIGC01

Emptying system.