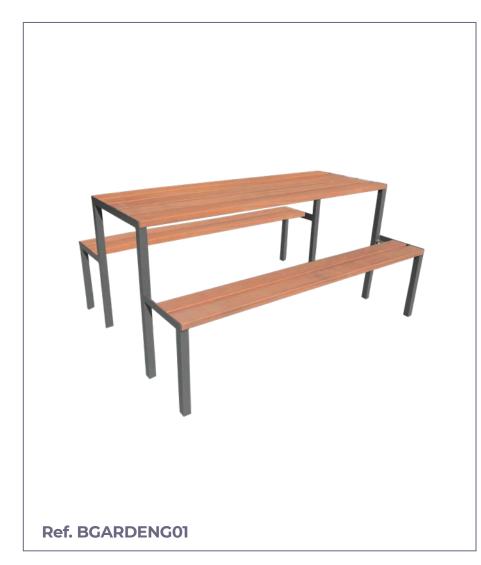

# **PICNIC TABLE**

**Garden model urban set** composed of 9 tropical wood slats of 1800x110x35 mm. It is a set of table and benches in one piece.

40x40 mm tubular structure. totally stiffened in encounters.

Designed using a simple screw system to facilitate assembly and save transportation.

Ideal for parks, service areas, forest areas,...

#### **MEASURES:**

Width: 1340 mm. Height: 840 mm. Length: 1808 mm.