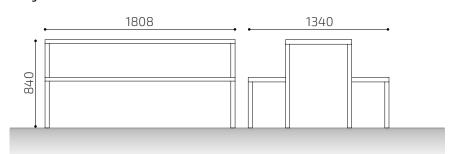

# **PICNIC TABLE**





**Garden model urban set** composed of 9 tropical wood slats of 1800x110x35 mm. It is a set of table and benches in one piece.

40x40 mm tubular structure. totally stiffened in encounters.

Designed using a simple screw system to facilitate assembly and save transportation.

Ideal for parks, service areas, forest areas,...

### **STANDARD FINISHES:**

Black oxiron . . . . . . . Ref. BGARDENN01

### **OPTIONAL:**

- Possibility of synthetic wood slats.
- Possibility of iron slats.
- Possibility of manufacturing in imitation corten or in other colors.







Smooth sheet metal

#### **MEASURES:**

Width: 1340 mm. Height: 840 mm. Length: 1808 mm.





## www.adourbanfurniture.com

+34 93 116 29 75 (International) +34 93 456 03 03 (Spanish)

igwedge info@adourbanfurniture.com