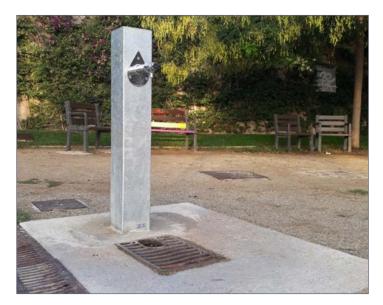

#### **MEASURES:**

Width: 150x150 mm. Total height: 1000 mm. Botton plate: 250x250 mm.

Urban fountain Gota in galvanized iron plus lacquered in the oven for greater resistance to corrosion.

Gota fountain built with iron tube 150x150 mm. and stainless steel faucet support plate. Chromed steel faucet with push-button system included.

Square urban fountain ideal for installing in parks, gardens, community areas, schools, streets,...