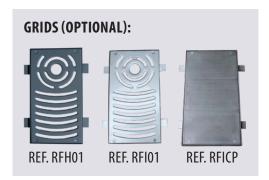

# **URBAN FOUNTAIN**

### GOTA



#### **MEASURES:**

Width: 150x150 mm. Total height: 1000 mm. Botton plate: 250x250 mm.



Urban fountain Gota in galvanized iron plus lacquered in the oven for greater resistance to corrosion.

Gota fountain built with iron tube 150x150 mm. and stainless steel faucet support plate. Chromed steel faucet with push-button system included.

Square urban fountain ideal for installing in parks, gardens, community areas, schools, streets,...

#### **STANDARD FINISHES:**

Grey oxiron......Ref. FGOTA01

#### **OPTIONAL:**

- Customization with logo engraving.



- Without bottom plate to embed (economic range).
- Small drops logo engraving on the front.
- Other colors to consult.







#### **NOT INCLUDED:**

- Drain grid.
- Anchor plugs.





# URBAN FOUNTAIN

# **GOTA**











# 

+34 93 116 29 75 (International) +34 93 456 03 03 (Spanish)

info@adourbanfurniture.com