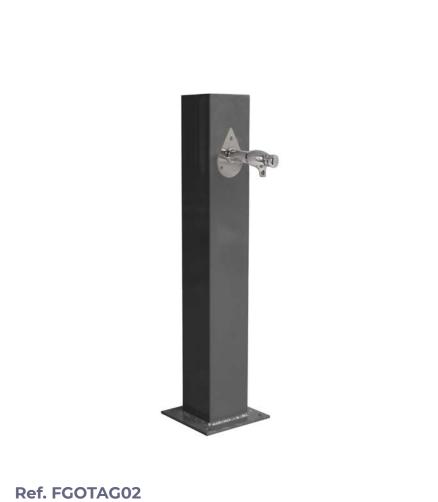

#### **MEASURES:**

Width: 150x150 mm. Total height: 1000 mm. Botton plate: 250x250 mm.

Urban fountain Gota in galvanized iron plus lacquered in the oven for greater resistance to corrosion.

Gota fountain built with iron tube 150x150 mm. and stainless steel faucet support plate. Chromed steel faucet with push-button system included.

Square urban fountain ideal for installing in parks, gardens, community areas, schools, streets,...