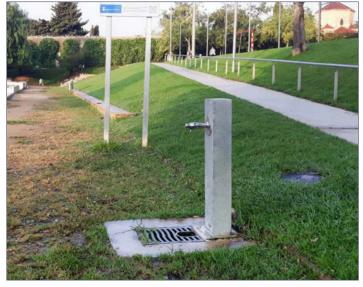

#### **MEASURES:**

Width: 150x150 mm. Total height: 1000 mm. Botton plate: 250x250 mm.

Urban fountain Gota in galvanized iron plus lacquered in the oven for greater resistance to corrosion.

Gota fountain built with iron tube 150x150 mm. and stainless steel faucet support plate. Chromed steel faucet with push-button system included.

Square urban fountain ideal for installing in parks, gardens, community areas, schools, streets,...

#### **STANDARD FINISHES:**

Grey oxiron......Ref. FGOTA01

#### **NOT INCLUDED:**

- Drain grid.
- Anchor plugs.