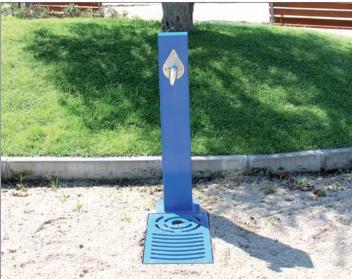

#### **MEASURES:**

Width: 150x150 mm. Total height: 1000 mm. Botton plate: 250x250 mm.

Urban fountain Gota in galvanized iron plus lacquered in the oven for greater resistance to corrosion.

Gota fountain built with iron tube 150x150 mm. and stainless steel faucet support plate. Chromed steel faucet with push-button system included.

Square urban fountain ideal for installing in parks, gardens, community areas, schools, streets,...