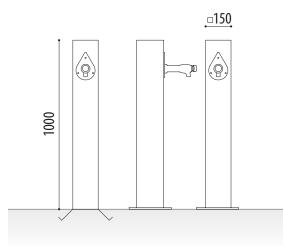

#### **MEASURES:**

Width: 150x150 mm. Total height: 1000 mm. Botton plate: 250x250 mm.

Urban fountain Gota in galvanized iron plus lacquered in the oven for greater resistance to corrosion.

Gota fountain built with iron tube 150x150 mm. and stainless steel faucet support plate. Chromed steel faucet with push-button system included.