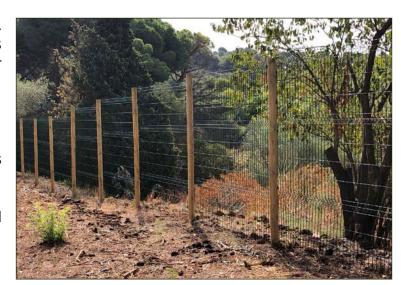

# **WOODEN FENCES**

**Grame rural fence** with wooden posts with autoclave treatment. Post spacing at 2.5 m. Frame-to-pillar joint with screwed U-clamps that allow steps to be made. Possibility of embedding in the lower part of the mesh, to prevent the entry of animals.

#### **FEATURES:**

- Standard heights 1.00, 1.20, 1.50, 1.80, 2.00 and 2.50 meters high. (Other heights consult).
- Standard posts: ø100 mm.
- Stil mesh finishes: galvanized or galvanized plus lacquered (Possibility of other meshes).
- The pillars have 30 cm embedment.