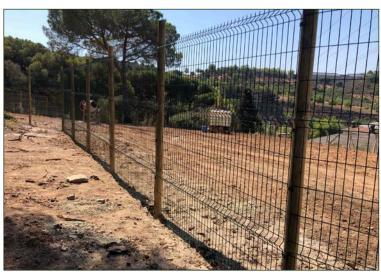

# **WOODEN FENCES**

**Grame rural fence** with wooden posts with autoclave treatment. Post spacing at 2.5 m. Frame-to-pillar joint with screwed U-clamps that allow steps to be made. Possibility of embedding in the lower part of the mesh, to prevent the entry of animals.

#### **FEATURES:**

- Standard heights 1.00, 1.20, 1.50, 1.80, 2.00 and 2.50 meters high. (Other heights consult).
- Standard posts: ø100 mm.
- Stil mesh finishes: galvanized or galvanized plus lacquered (Possibility of other meshes).
- The pillars have 30 cm embedment.