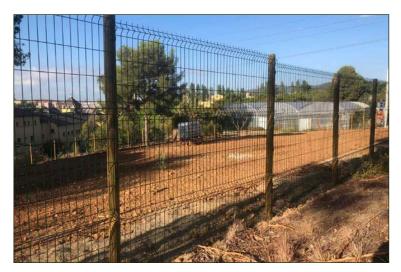

# **WOODEN FENCES**

**Grame rural fence** with wooden posts with autoclave treatment. Post spacing at 2.5 m. Frame-to-pillar joint with screwed U-clamps that allow steps to be made. Possibility of embedding in the lower part of the mesh, to prevent the entry of animals.

#### **FEATURES:**

- Standard heights 1.00, 1.20, 1.50, 1.80, 2.00 and 2.50 meters high. (Other heights consult).
- Standard posts: ø100 mm.
- Stil mesh finishes: galvanized or galvanized plus lacquered (Possibility of other meshes).
- The pillars have 30 cm embedment.