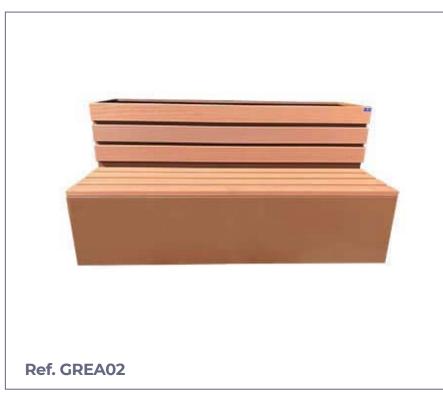

## FLOWER PLANTER / BENCH GREA 2

Grea model steel planter / bench built with corten steel and tropical wood slats on the seat and back.

Ideal for all types of spaces, both public and private (squares, parks, restaurants, terraces, ...).

Its design is ideal for outdoor terraces since the daily assembly and disassembly of chairs is avoided.

#### **STANDARD FINISHES:**

| Corten steel | Ref. GREA02  |
|--------------|--------------|
| Grey oxiron  | Ref. GREAG02 |