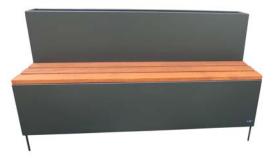

## FLOWER PLANTER / BENCH GREA 2

Grea model steel planter / bench built with corten steel and tropical wood slats on the seat and back.

Ideal for all types of spaces, both public and private (squares, parks, restaurants, terraces, ...).

Its design is ideal for outdoor terraces since the daily assembly and disassembly of chairs is avoided.