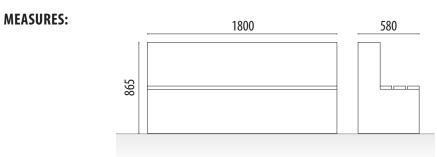

### Ref. GREA01

**Grea model steel planter / bench** built with corten steel and tropical wood slats.

Ideal for all types of spaces, both public and private (squares, parks, restaurants, terraces, ...).

Its design is ideal for outdoor terraces since the daily assembly and disassembly of chairs is avoided.

| STANDARD FINISHES:       |  |
|--------------------------|--|
| Corten steel Ref. GREA01 |  |
| Grey oxironRef. GREAG01  |  |