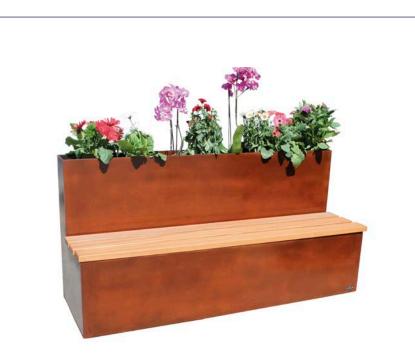

### **FLOWER PLANTER / BENCH**

### Ref. GREA01

**Grea model steel planter / bench** built with corten steel and tropical wood slats.

Ideal for all types of spaces, both public and private (squares, parks, restaurants, terraces, ...).

Its design is ideal for outdoor terraces since the daily assembly and disassembly of chairs is avoided.

| STANDARD FINISHES:       |  |
|--------------------------|--|
| Corten steel Ref. GREA01 |  |
| Grey oxironRef. GREAG01  |  |