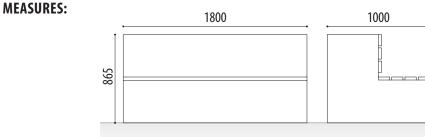

## FLOWER PLANTER / BENCH GREA 2

Grea model steel planter / bench built with corten steel and tropical wood slats on the seat and back.

Ideal for all types of spaces, both public and private (squares, parks, restaurants, terraces, ...).

#### **STANDARD FINISHES:**

| Corten steel | Ref. GREA02  |
|--------------|--------------|
| Grey oxiron  | Ref. GREAG02 |