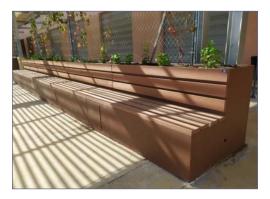

## FLOWER PLANTER / BENCH GREA 2

Grea model steel planter / bench built with corten steel and tropical wood slats on the seat and back.

Ideal for all types of spaces, both public and private (squares, parks, restaurants, terraces, ...).

Its design is ideal for outdoor terraces since the daily assembly and disassembly of chairs is avoided.