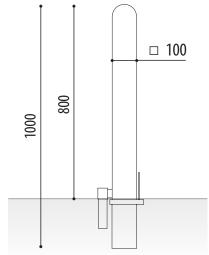

### **MEASURES:**

Width: 100x100 mm. Visible height: 800 mm. Overall height: 100 mm.

Removable anti-moon security bollard model Gray 100 of great robustness with security lock to anchor to the ground.

Iron bollard with high impact resistance, built from the structural profile of heb 100 mm.