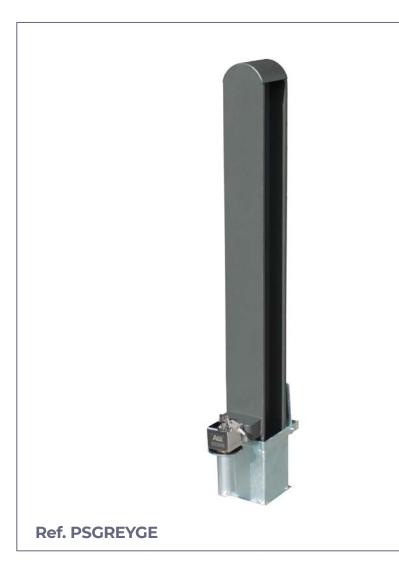

### **MEASURES:**

Width: 100x100 mm. Visible height: 800 mm. Overall height: 100 mm.

Removable anti-moon security bollard model Gray 100 of great robustness with security lock to anchor to the ground.

Iron bollard with high impact resistance, built from the structural profile of heb 100 mm.

Ideal to avoid possible moon landings in shops, common areas, pedestrian areas, ...

**STANDARD FINISHES:** Gray oxrion..... Ref. PSGREYGE