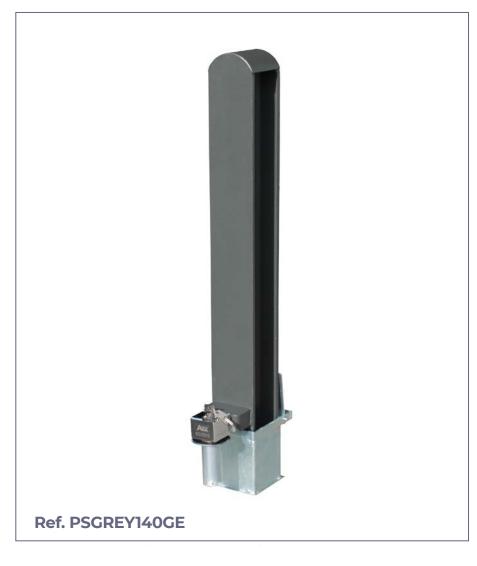

# SECURITY BOLLARD

## **GREY 140 REMOVABLE**

Removable anti-moon security bollard model Gray 140 of great robustness with security lock to anchor to the ground.

Iron bollard with high impact resistance, built from the structural profile of heb 100 mm.

## **STANDARD FINISHES:**

Gray oxrion..... Ref. PSGREY140GE