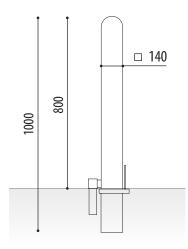

#### **MEASURES:**

Width: 140x140 mm. Visible height: 800 mm. Overall height: 100 mm.

+34 93 116 29 75 (International) +34 93 456 03 03 (Spanish)

info@adourbanfurniture.com