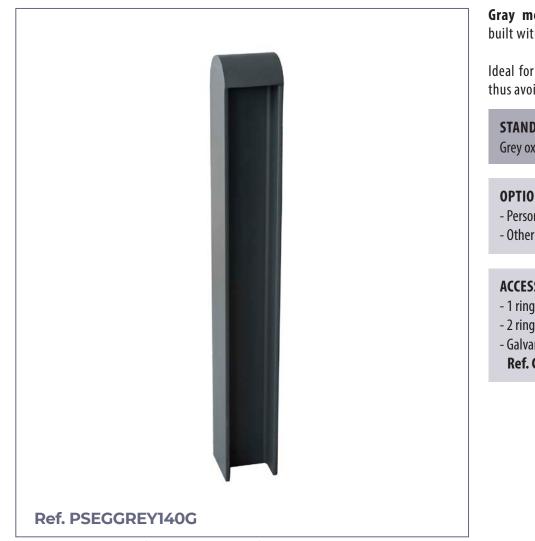

Gray model anti-moon security bollard built with grey-100 or 140 iron joist.

Ideal for commercial premises at street level, thus avoiding the landing of vehicles on them .

**STANDARD FINISHES:** 

Grey oxiron..... Ref. PSEGGREY140G