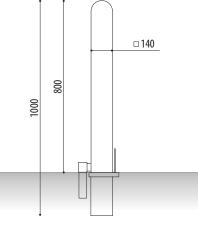

### **MEASURES:**

Width: 100x100 / 140x140 mm. Visible height: 800 mm. Overall height: 1000 mm.