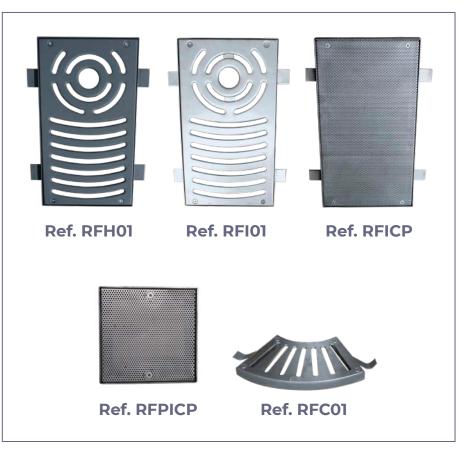

### **GRIDS**

**Iron or stainless steel grids**, for drainage of fountains with innovative design.

Grids made of iron or stainless steel (depending on model). The grids allow for the rapid drainage of waters towards the sump, thus avoiding, thanks to its small slots, the possibility of getting stuck with stones, leaves etc. that could enter the drainage area.

#### **STANDARD FINISHES:**

| Iron                     | Ref. RFH01  |
|--------------------------|-------------|
| Stainless steel          | Ref. RFI01  |
| Perforated plate         | Ref. RFICP  |
| Perforated drinker       | Ref. RFPICP |
| Circular stainless steel | Ref. RFC01  |