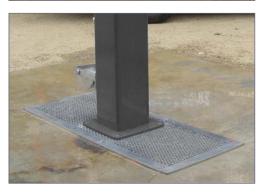

### **GRIDS**

**Iron or stainless steel grids**, for drainage of fountains with innovative design.

Grids made of iron or stainless steel (depending on model). The grids allow for the rapid drainage of waters towards the sump, thus avoiding, thanks to its small slots, the possibility of getting stuck with stones, leaves etc. that could enter the drainage area.