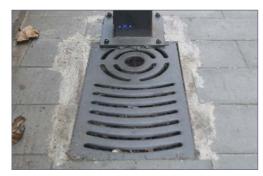

### **GRIDS**

**Iron or stainless steel grids**, for drainage of fountains with innovative design.

Grids made of iron or stainless steel (depending on model). The grids allow for the rapid drainage of waters towards the sump, thus avoiding, thanks to its small slots, the possibility of getting stuck with stones, leaves etc. that could enter the drainage area.