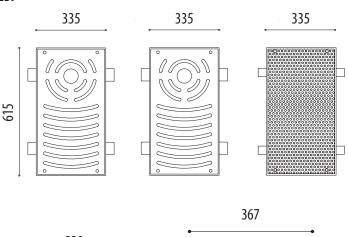

### **GRIDS**

**Iron or stainless steel grids**, for drainage of fountains with innovative design.

Grids made of iron or stainless steel (depending on model). The grids allow for the rapid drainage of waters towards the sump, thus avoiding, thanks to its small slots, the possibility of getting stuck with stones, leaves etc. that could enter the drainage area.

#### **STANDARD FINISHES:**

| Iron                     | Ref. RFH01  |
|--------------------------|-------------|
| Stainless steel          | Ref. RFI01  |
| Perforated plate         | Ref. RFICP  |
| Perforated drinker       | Ref. RFPICP |
| Circular stainless steel | Ref. RFC01  |

### **MEASURES:**