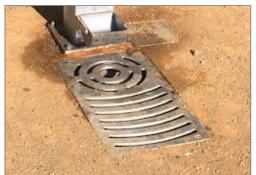

### **GRIDS**

**Iron or stainless steel grids**, for drainage of fountains with innovative design.

Grids made of iron or stainless steel (depending on model). The grids allow for the rapid drainage of waters towards the sump, thus avoiding, thanks to its small slots, the possibility of getting stuck with stones, leaves etc. that could enter the drainage area.