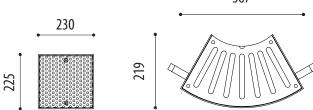

### **GRIDS**

**Iron or stainless steel grids**, for drainage of fountains with innovative design.

Grids made of iron or stainless steel (depending on model). The grids allow for the rapid drainage of waters towards the sump, thus avoiding, thanks to its small slots, the possibility of getting stuck with stones, leaves etc. that could enter the drainage area.

#### **STANDARD FINISHES:**

| Iron                     | Ref. RFH01  |
|--------------------------|-------------|
| Stainless steel          | Ref. RFI01  |
| Perforated plate         | Ref. RFICP  |
| Perforated drinker       | Ref. RFPICP |
| Circular stainless steel | Ref. RFC01  |

### **MEASURES:**