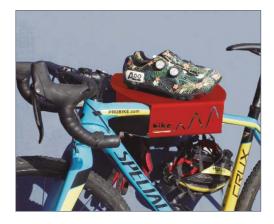

# hik

HANG

Hang model bicycle rack / support in red lacquered iron to fix to the wall.

Ideal bicycle rack to optimize the space that allows you to hang the bicycle from the upper part of the bicycle frame and with a hanger-type hook to leave the helmet, gloves, ...