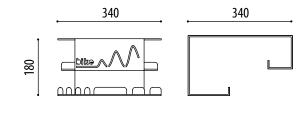

# **BICYCLE PARKING**

# hik

HANG

Hang model bicycle rack / support in red lacquered iron to fix to the wall.

Ideal bicycle rack to optimize the space that allows you to hang the bicycle from the upper part of the bicycle frame and with a hanger-type hook to leave the helmet, gloves, ...

**STANDARD FINISHES:** Red lacquered ..... Ref. HANGR01

### **OPTIONAL:**

- Other finishes and colors to consult.



### **Ref. HANGR01**

### **MEASURES:**

Width: 340 mm. Heigth: 180 mm. Length: 340 mm.





## 🌐 www.adourbanfurniture.com

伦 +34 93 116 29 75 (International) | +34 93 456 03 03 (Spanish) 🔀 info@adourbanfurniture.com

Office, factory and warehouse: C/ Acer, 37-43 Pol. Ind. Les Guixeres 08915 Badalona - Spain