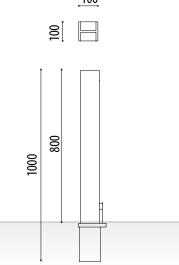

#### **MEASURES:**

Width: 100x100 mm. Visible height: 800 mm. Overall height: 1000 mm.

www.adourbanfurniture.com

+34 93 116 29 75 (International) +34 93 456 03 03 (Spanish)

info@adourbanfurniture.com