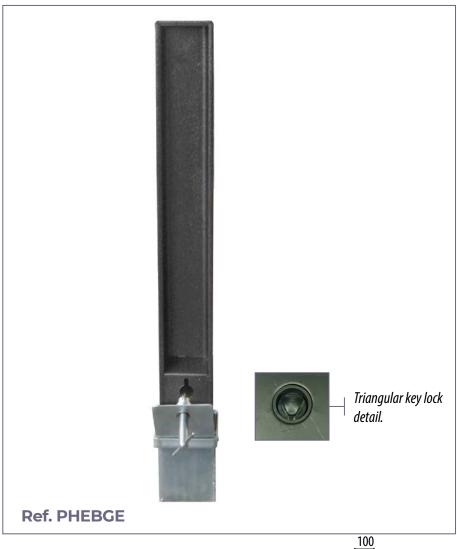

# REMOVABLE BOLLARD

Removable HEB bollard built with 100x100 mm iron beam. Overall height 1000mm. Galvanized ground-anchoring base for bollard housing with universal lock.

## **ACCESSORIES:**

- 1 ring for bollard. Ref. S1AP
- 2 rings for bollard. Ref. S2AP
- Galvanized chain of ø 6 mm. Ref. CG6100
- 40 mm brass padlock, with steel arch. **Ref. CNMCAD40**