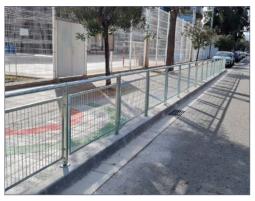

#### **MEASURES:**

Width: 50 mm. Visible height: 1000 mm. Total height: 1200 mm. Length: 1000 / 1500 / 2000 mm.

Hera model modular urban railing built in galvanized steel with round tube handrail, plate uprights and mesh housed inside.