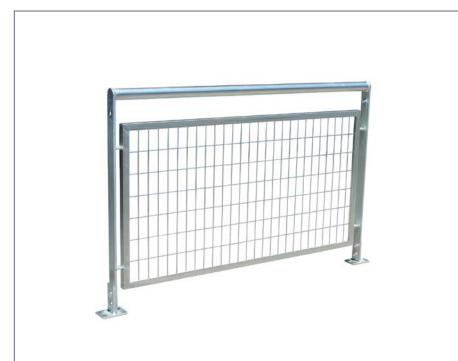

#### **MEASURES:**

Width: 50 mm. Visible height: 1000 mm. Total height: 1200 mm. Length: 1000 / 1500 / 2000 mm.

Hera model modular urban railing built in galvanized steel with round tube handrail, plate uprights and mesh housed inside.