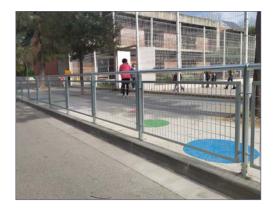

#### **MEASURES:**

Width: 50 mm. Visible height: 1000 mm. Total height: 1200 mm. Length: 1000 / 1500 / 2000 mm.

Hera model modular urban railing built in galvanized steel with round tube handrail, plate uprights and mesh housed inside.