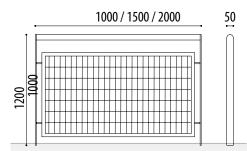

#### **MEASURES:**

Width: 50 mm. Visible height: 1000 mm. Total height: 1200 mm. Length: 1000 / 1500 / 2000 mm.

Hera model modular urban railing built in galvanized steel with round tube handrail, plate uprights and mesh housed inside.