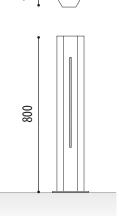

## **HEXA LEDS**

Hexa model luminous bollard with leds of elegant design combining oxidized and varnished corten steel to avoid staining and stainless steel.

Bollard built by a 138x120 mm hexagonal structure. with a vertical strip of leds in the central part of the 500 mm bollard. high to illuminate paths, pedestrian areas, ...

### **MEASURES:**

Width: 138x120 mm. Height: 800 mm. Thickness: 2 mm.