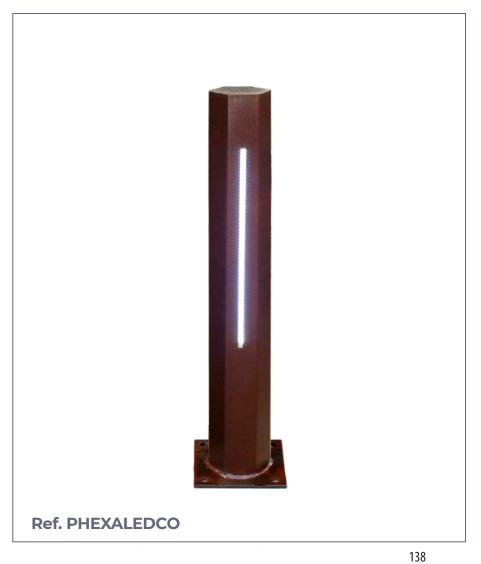

## **HEXA LEDS**

Hexa model luminous bollard with leds of elegant design combining oxidized and varnished corten steel to avoid staining and stainless steel.

Bollard built by a 138x120 mm hexagonal structure. with a vertical strip of leds in the central part of the 500 mm bollard. high to illuminate paths, pedestrian areas, ...

Possibility of up to 4 strips of leds.

### **STANDARD FINISHES:**

Corten + St. steel . . . . . Ref. PHEXALEDCO

### **MEASURES:**

Width: 138x120 mm. Height: 800 mm. Thickness: 2 mm.