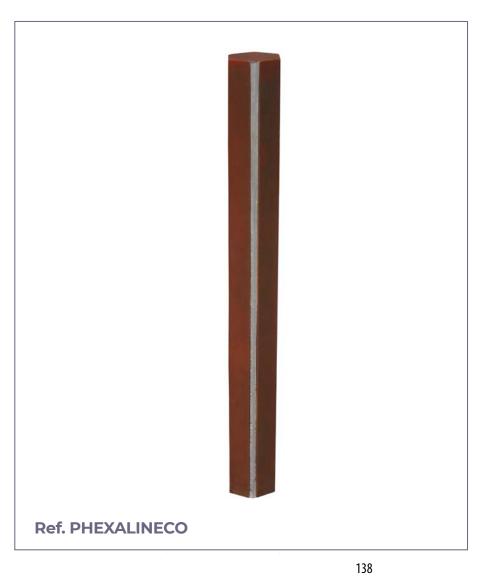

# HEXALINE

Hexaline model design bollard built by a 138x120 mm hexagonal structure. and with a stainless steel strip.

### **STANDARD FINISHES:**

Corten steel . . . . . . . . Ref. PHEXALINECO