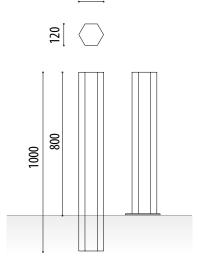

### **MEASURES HEXALINE FIXED:**

Width: 138x120 mm. Visual height: 800 mm. Total height: 1000 mm. Thickness: 2 mm.

## **MEASURES HEXALINE PLATE:**

Width: 138x120 mm. Total height: 800 mm. Thickness: 2 mm.