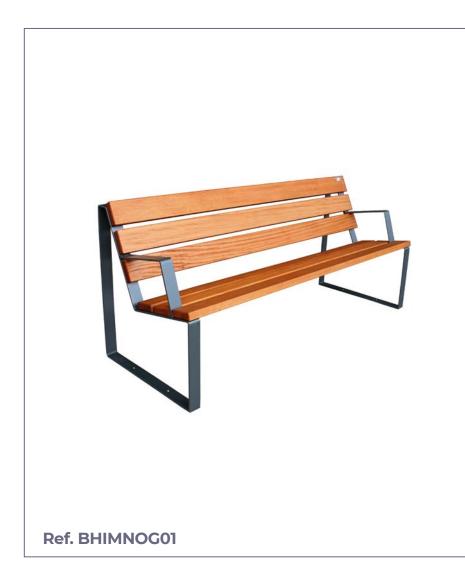

### **URBAN BENCH**

# HIMNO

## Himno model urban bench composed of 6 tropical wood slats 1800x110x35 mm.

Structure built with 60x8 mm handrails. creased. Sturdy bench designed with a single closed line and armrests from the seat and backrest gangway.

### **STANDARD FINISHES:**

Grey oxiron..... Ref. BHIMNOG01