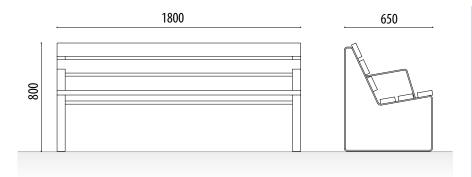

### **URBAN BENCH**

# HIMNO





### **MEASURES:**

Width: 650 mm. Total height: 800 mm. Length: 1800 mm.



## Himno model urban bench composed of 6 tropical wood slats 1800x110x35 mm.

Structure built with 60x8 mm handrails. creased. Sturdy bench designed with a single closed line and armrests from the seat and backrest gangway.

Ideal for town halls, shopping centers, schools, squares, streets, parks,...

### **STANDARD FINISHES:**

Grey oxiron..... Ref. BHIMNOG01

#### **OPTIONAL:**

- Possibility of synthetic wood slats.
- Possibility of iron slats.
- Possibility of manufacturing without armrests.

- Possibility of manufacturing in imitation corten or in other colors.







## **URBAN CHAIR**

## HIMNO





80

Himno model urban chair composed of 6 tropical wood slats 600x110x35 mm.

Structure built with 60x8 mm handrails. creased. Resistant chair designed with a single closed stroke and