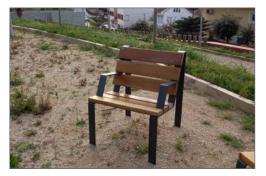

## **URBAN CHAIR**

## HIMNO

80

Himno model urban chair composed of 6 tropical wood slats 600x110x35 mm.

Structure built with 60x8 mm handrails. creased. Resistant chair designed with a single closed stroke and armrests starting from the seat and backrest gangway.

Ideal for town halls, shopping centers, schools, squares, streets, parks,...

### **STANDARD FINISHES:**

Grey oxiron......Ref. SHIMNOG01