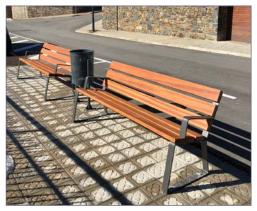

### **URBAN BENCH**

# HIMNO





### **MEASURES:**

Width: 650 mm. Total height: 800 mm. Length: 1800 mm.



## Himno model urban bench composed of 6 tropical wood slats 1800x110x35 mm.

Structure built with 60x8 mm handrails. creased. Sturdy bench designed with a single closed line and armrests from the seat and backrest gangway.

Ideal for town halls, shopping centers, schools, squares, streets, parks,...

### **STANDARD FINISHES:**

Grey oxiron..... Ref. BHIMNOG01

#### **OPTIONAL:**

- Possibility of synthetic wood slats.
- Possibility of iron slats.
- Possibility of manufacturing without armrests.

- Possibility of manufacturing in imitation corten or in other colors.







## **URBAN CHAIR**

## HIMNO





80

Himno model urban chair composed of 6 tropical wood slats 600x110x35 mm.

Structure built with 60x8 mm handrails. creased. Resistant chair designed with a single closed stroke and armrests starting from the seat and backrest gangway.

Ideal for town halls, shopping centers, schools, squares, streets, parks,...

### **STANDARD FINISHES:**

Grey oxiron......Ref. SHIMNOG01

#### **OPTIONAL:**

- Possibility of synthetic wood slats.

- Possibility of iron slats.

- Possibility of manufacturing without armrests.

- Possibility of manufacturing in imitation corten or in other colors.







**MEASURES:** 

Width: 650 mm. Total height: 800 mm. Length: 600 mm.

### 🌐 www.adourbanfurniture.com

650

伦 +34 93 116 29 75 (International) | +34 93 456 03 03 (S