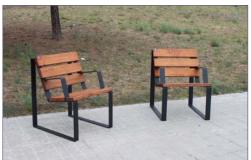

## **URBAN CHAIR**

## HIMNO

80

Himno model urban chair composed of 6 tropical wood slats 600x110x35 mm.

Structure built with 60x8 mm handrails. creased. Resistant chair designed with a single closed stroke and armrests starting from the seat and backrest gangway.

Ideal for town halls, shopping centers, schools, squares, streets, parks,...

### **STANDARD FINISHES:**

Grey oxiron......Ref. SHIMNOG01