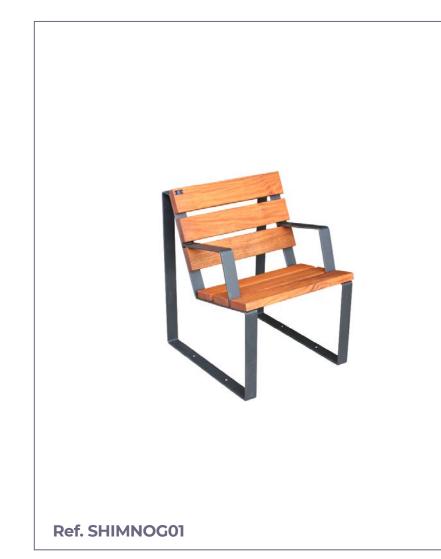

## **URBAN CHAIR**

## HIMNO

80

Himno model urban chair composed of 6 tropical wood slats 600x110x35 mm.

Structure built with 60x8 mm handrails. creased. Resistant chair designed with a single closed stroke and armrests starting from the seat and backrest gangway.

Ideal for town halls, shopping centers, schools, squares, streets, parks,...

### **STANDARD FINISHES:**

Grey oxiron......Ref. SHIMNOG01

**MEASURES:** 

Width: 650 mm. Total height: 800 mm. Length: 600 mm.