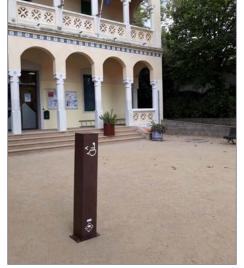

### Ref. PINFOC01

**MEASURES:** 

Width: 200x200 mm. Height: 1200 mm. Thickness: 3 mm.

**Info model corten steel luminous bollard with low consumption LEDs,** built with 200x2000 mm corten steel tube.

Luminous information point personalized according to the needs of the client, made of corten steel and low consumption 12 V. LED lighting.

Ideal for lighting paths, pedestrian areas, gardens, parks, ...

STANDARD FINISHES: Corten steel ..... Ref. PINFOCO1