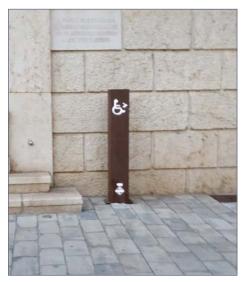

### Ref. PINFOC01

**MEASURES:** 

Width: 200x200 mm. Height: 1200 mm. Thickness: 3 mm.

**Info model corten steel luminous bollard with low consumption LEDs,** built with 200x2000 mm corten steel tube.

Luminous information point personalized according to the needs of the client, made of corten steel and low consumption 12 V. LED lighting.

Ideal for lighting paths, pedestrian areas, gardens, parks, ...

STANDARD FINISHES: Corten steel ..... Ref. PINFOCO1