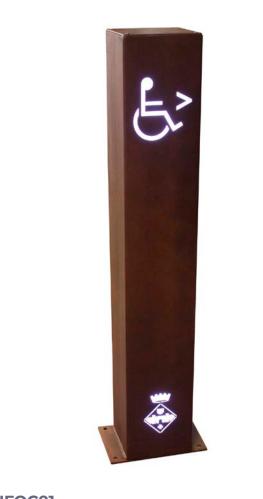

### Ref. PINFOC01

**MEASURES:** 

Width: 200x200 mm. Height: 1200 mm. Thickness: 3 mm.

**Info model corten steel luminous bollard with low consumption LEDs,** built with 200x2000 mm corten steel tube.

Luminous information point personalized according to the needs of the client, made of corten steel and low consumption 12 V. LED lighting.

Ideal for lighting paths, pedestrian areas, gardens, parks, ...

STANDARD FINISHES: Corten steel ..... Ref. PINFOCO1