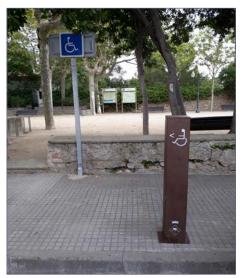

### Ref. PINFOC01

**MEASURES:** 

Width: 200x200 mm. Height: 1200 mm. Thickness: 3 mm.

**Info model corten steel luminous bollard with low consumption LEDs,** built with 200x2000 mm corten steel tube.

Luminous information point personalized according to the needs of the client, made of corten steel and low consumption 12 V. LED lighting.

Ideal for lighting paths, pedestrian areas, gardens, parks, ...

STANDARD FINISHES: Corten steel ..... Ref. PINFOCO1