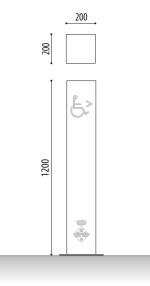

### Ref. PINFOC01

**MEASURES:** 

Width: 200x200 mm. Height: 1200 mm. Thickness: 3 mm.

**Info model corten steel luminous bollard with low consumption LEDs,** built with 200x2000 mm corten steel tube.

Luminous information point personalized according to the needs of the client, made of corten steel and low consumption 12 V. LED lighting.

Ideal for lighting paths, pedestrian areas, gardens, parks, ...

STANDARD FINISHES: Corten steel ..... Ref. PINFOCO1