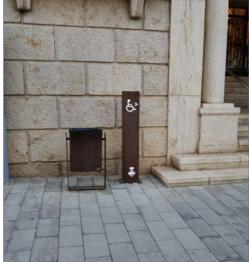

### Ref. PINFOC01

**MEASURES:** 

Width: 200x200 mm. Height: 1200 mm. Thickness: 3 mm.

**Info model corten steel luminous bollard with low consumption LEDs,** built with 200x2000 mm corten steel tube.

Luminous information point personalized according to the needs of the client, made of corten steel and low consumption 12 V. LED lighting.

Ideal for lighting paths, pedestrian areas, gardens, parks, ...

STANDARD FINISHES: Corten steel ..... Ref. PINFOCO1