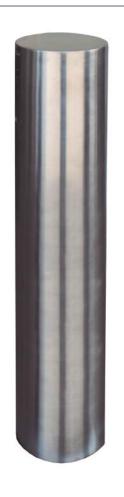

# **INOX Ø 204**

Ref. PINOX204B

Inox model bollard built with AISI 304 stainless steel tube with a diameter of ø 204 mm. and 2mm. of thickness. Total height of 1000 mm.

#### STANDARD FINISHES:

Stainless steel ø 204 gloss.. Ref. PINOX204B Stainless steel ø 104 matt...Ref. PINOX204M

### **INOX FIXED MEASURES:**

Diameter: ø 204 mm. Visible height: 800 mm. Overall height: 1000mm. Thickness: 2mm.