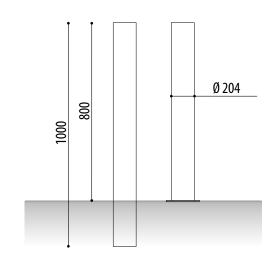

### **INOX FIXED MEASURES:**

Diameter: ø 204 mm. Visible height: 800 mm. Overall height: 1000mm. Thickness: 2mm.

### **INOX WITH PLATE:**

Diameter: ø 204 mm. Overall height: 800 mm. Thickness: 2mm.