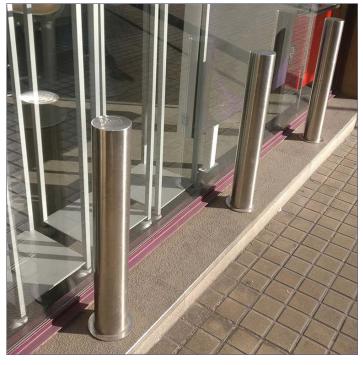

### **INOX WITH PLATE:**

Diameter: ø90 / 104 mm. Overall height: 800 mm. Thickness: 2mm.

Inox model bollard built with AISI 304 stainless steel tube with a diameter of ø 90 or 104 mm, and 2mm. of thickness. Total height of 1000 mm.

### **STANDARD FINISHES:**

Stainless steel ø 90 gloss . . . Ref. PINOX90B Stainless steel ø 90 matt .... Ref. PINOX90M Stainless steel ø 104 gloss . . Ref. PINOX104B Stainless steel ø 104 matt. . . Ref. PINOX104M