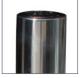

### **INOX FIXED MEASURES:**

Diameter: ø90 / 104 mm. Visible height: 800 mm. Overall height: 1000 mm. Thickness: 2mm.

### **INOX WITH PLATE:**

Diameter: ø90 / 104 mm. Overall height: 800 mm. Thickness: 2mm.

Inox model bollard built with AISI 304 stainless steel tube with a diameter of ø 90 or 104 mm, and 2mm. of thickness. Total height of 1000 mm.

### **STANDARD FINISHES:**

Stainless steel ø 90 gloss . . . Ref. PINOX90B Stainless steel ø 90 matt .... Ref. PINOX90M Stainless steel ø 104 gloss . . Ref. PINOX104B Stainless steel ø 104 matt. . . Ref. PINOX104M