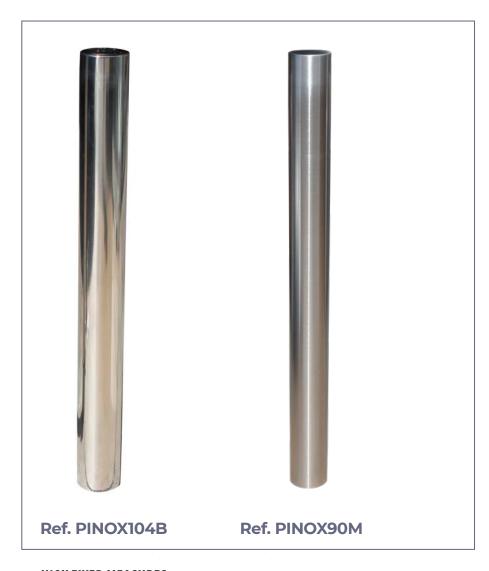

### **STANDARD FINISHES:**

Stainless steel ø 90 gloss . . . Ref. PINOX90B Stainless steel ø 90 matt .... Ref. PINOX90M Stainless steel ø 104 gloss . . Ref. PINOX104B Stainless steel ø 104 matt. . . Ref. PINOX104M