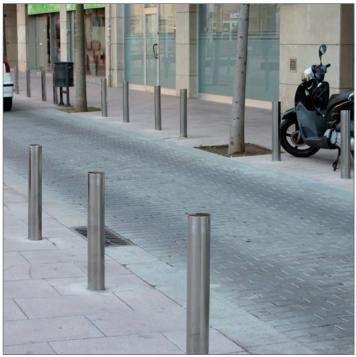

# **FIXED BOLLARD**

# INOX Ø 90 / 104 mm.

### **INOX FIXED MEASURES:**

Diameter: ø90 / 104 mm. Visible height: 800 mm. Overall height: 1000 mm. Thickness: 2mm.