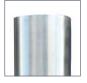

### **INOX FIXED MEASURES:**

Diameter: ø90 / 104 mm. Visible height: 800 mm. Overall height: 1000 mm. Thickness: 2mm.

### **INOX WITH PLATE:**

Diameter: ø90 / 104 mm. Overall height: 800 mm. Thickness: 2mm.

Inox model bollard built with AISI 304 stainless steel tube with a diameter of ø 90 or 104 mm, and 2mm. of thickness. Total height of 1000 mm.

Satin option.