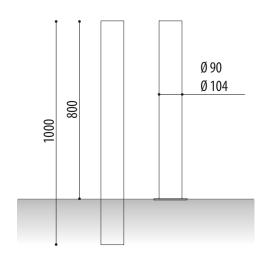

### **INOX FIXED MEASURES:**

Diameter: ø90 / 104 mm. Visible height: 800 mm. Overall height: 1000 mm. Thickness: 2mm.

### **INOX WITH PLATE:**

Diameter: ø90 / 104 mm. Overall height: 800 mm. Thickness: 2mm.

Inox model bollard built with AISI 304 stainless steel tube with a diameter of ø 90 or 104 mm, and 2mm. of thickness. Total height of 1000 mm.