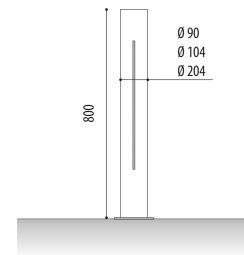

### **MEASURES:**

Diameter: ø 90 / 104 / 204 mm. Height: 800 mm.

Thickness: 2 mm.