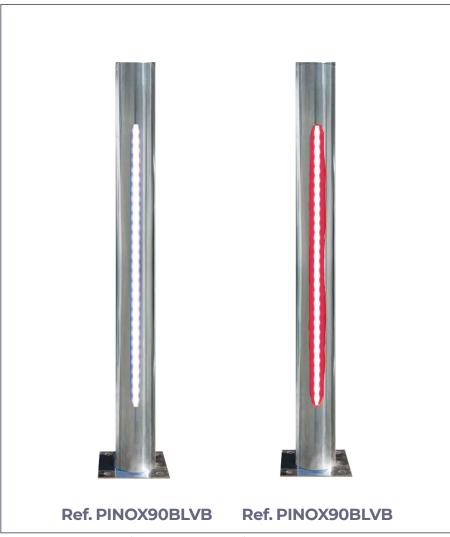

# **INOX LEDS**

Inox model luminous bollard with low consumption LEDs. Built with 2 mm AISI 304 stainless steel tube. of thickness.

50mm led strip. high, located vertically in the body of the bollard. Possibility of up to 4 strips.

## White led:

Glossy finish ø 90..... **Ref. PINOX90BLVB** Matt finish ø 90 . . . . . Ref. PINOX90MLVB Glossy finish ø 104 ... Ref. PINOX104BLVB Matt finish ø 104..... Ref. PINOX104MLVB Glossy finish ø 204 ... Ref. PINOX204BLVB Matt finish ø 204..... Ref. PINOX204MLVB

## Red led:

Glossy finish ø 90..... **Ref. PINOX90BLVB** Matt finish ø 90 . . . . . Ref. PINOX90MLVR Glossy finish ø 104 ... Ref. PINOX104BLVB Matt finish ø 104..... Ref. PINOX104MLVR Glossy finish ø 204 ... Ref. PINOX204BLVB Matt finish ø 204..... Ref. PINOX204MLVR