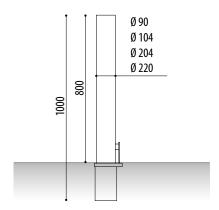

#### **MEASURES:**

Diameter: ø 90 / 104 / 204 / 220 mm.

Visible height: 800 mm. Overall height: 1000mm. Thickness: 2mm.

Padlock detail.