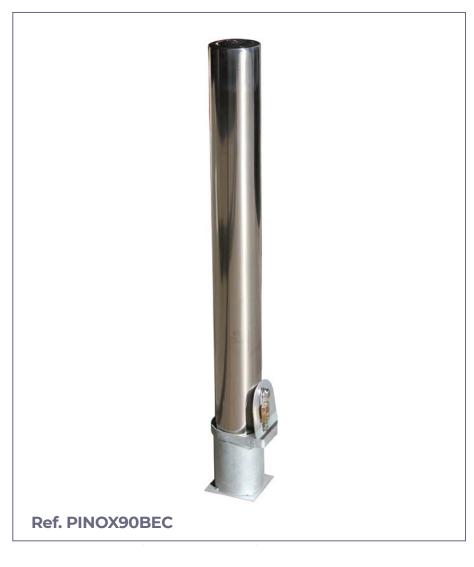

# **INOX WITH PADLOCK**

Removable stainless steel bollard with padlock, built with 2 mm ASI 304 stainless steel tube. of thickness.

Galvanized base for anchoring to the ground to house the bollard, to block it with the cover and the padlock

### **STANDARD FINISHES:**

Glossy stainless steel ø 90.. Ref. PINOX90BEC Matt stainless steel ø 90 ....Ref. PINOX90MEC Glossy stainless steel ø 104 Ref. PINOX104BEC Matt stainless steel ø 104 .. Ref. PINOX104MEC Glossy stainless steel ø 204 Ref. PINOX204BEC Matt stainless steel ø 204 ... Ref. PINOX204MEC