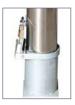

#### **MEASURES:**

Diameter: ø 90 / 104 / 204 / 220 mm.

Visible height: 800 mm. Overall height: 1000mm. Thickness: 2mm.

Padlock detail.