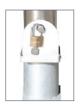

#### **MEASURES:**

Diameter: ø 90 / 104 / 204 / 220 mm.

Visible height: 800 mm. Overall height: 1000mm. Thickness: 2mm.

Padlock detail.