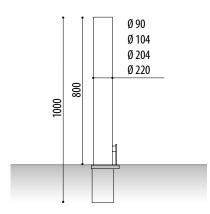

## **MEASURES:**

Diameter: ø 90 / 104 / 204 / 220 mm.

Visible height: 800 mm. Overall height: 1000mm.