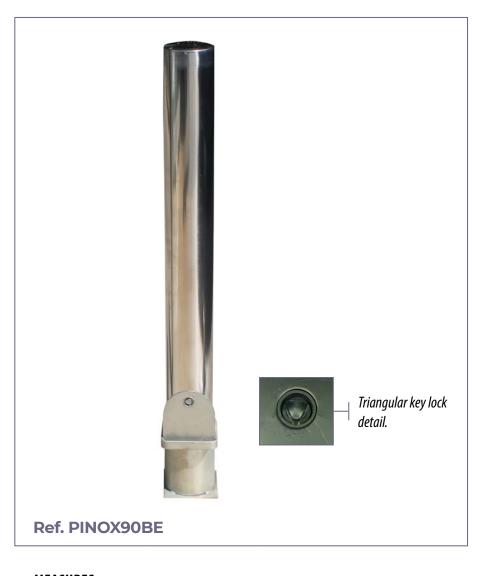

# INOX

Removable stainless steel bollard, built with 2 mm AISI 304 stainless steel tube, of thickness.

Ground anchoring base for bollard housing with universal key lock on the top cover of the base.

#### **STANDARD FINISHES:**

Glossy stainless steel ø 90.... Ref. PINOX90BE Matt stainless steel ø 90 .....Ref. PINOX90ME Glossy stainless steel ø 104.. **Ref. PINOX104BE** Matt stainless steel ø 104 .... Ref. PINOX104ME Glossy stainless steel ø 204... Ref. PINOX204BE Matt stainless steel ø 204 ..... Ref. PINOX204ME