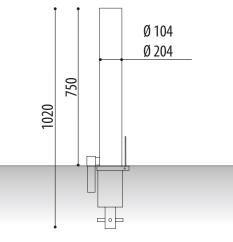

## **MEASURES:**

Diameter: ø104 / 204 mm. Visible height: 750 mm. Overall height: 1020 mm. Thickness: 3mm.