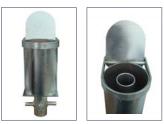

## **OPTIONAL:**

- Ring for chains.
- Welded plate with holes for four metal studs.
- Personalization with logo engraving on the bollard.
- Padlock with equal key.
- Other colors to consult.

Interior base detail to house the bollard.