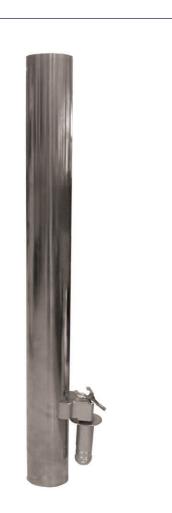

## SECURITY BOLLARD **INOX REMOVABLE**

Removable stainless steel anti-moon security bollard made of ø 104 mm stainless steel. Iron tube inside 2 mm tube diameter. thick, thus achieving greater resistance to impacts in cases of moon landing.

Ideal for those places where the installation of fixed bollards is not possible.

Easy assembly by point wrench.

**MODELS:** Stainless steel ..... Ref. PSGR104E

Ref. PSGR104E