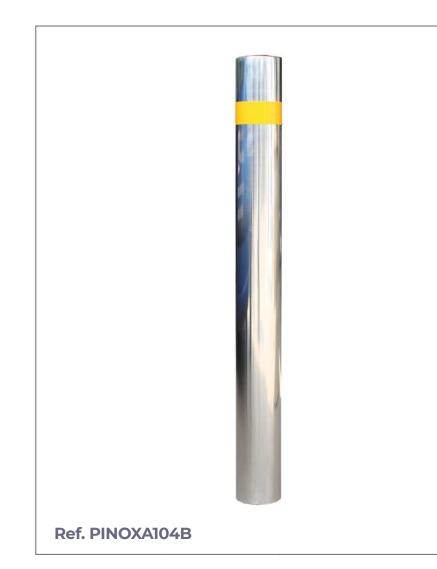

### **INOXA WITH PLATE:**

Diameter: ø90 / 104 mm. Overall height: 800 mm. Thickness: 2mm.

Inoxa model bollard built with AISI 304 stainless steel tube with a diameter of ø 90, 104 or 204 mm. and 2mm. of thickness. With reflective tape on the top. Total height of 1000 mm.

#### **STANDARD FINISHES:**

Stainless steel ø 90 gloss.....Ref. PINOXA90B Stainless steel ø 90 matt....Ref. PINOXA90M Stainless steel ø 104 gloss. Ref. PINOXA104B Stainless steel ø 104 matt Ref. PINOXA104M Stainless steel ø 104 gloss. Ref. PINOXA204B Stainless steel ø 204 mattRef. PINOXA204M