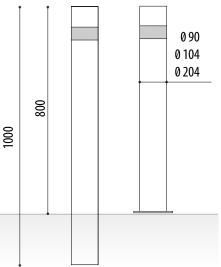

#### **INOXA FIXED MEASURES:**

Diameter: ø90 / 104 mm. Visible height: 800 mm. Overall height: 1000 mm. Thickness: 2 mm.

### **INOXA WITH PLATE:**

Diameter: ø90 / 104 mm. Overall height: 800 mm. Thickness: 2mm.

Inoxa model bollard built with AISI 304 stainless steel tube with a diameter of ø 90, 104 or 204 mm. and 2mm. of thickness. With reflective tape on the top. Total height of 1000 mm.