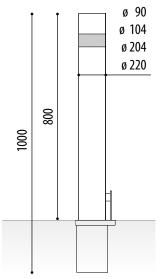

### **MEASURES:**

Diameter: ø 90 / 104 / 204 / 220 mm.

Visible height: 800 mm. Overall height: 1000mm.

Thickness: 2mm.