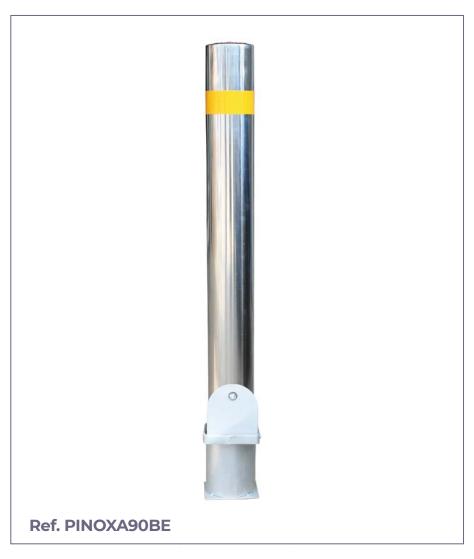

### Inoxa model stainless steel removable bollard,

built with 2 mm AISI 304 stainless steel tube, thick with reflective tape on top. Stainless steel bollard of ø 90, 104 or 200 mm. and 1000mm. High.

Ground anchoring base for bollard housing with universal key lock on the top cover of the base.

#### **STANDARD FINISHES:**

Glossy stainless steel ø 90 . . Ref. PINOXA90BE Matt stainless steel ø 90 ... Ref. PINOXA90ME Glossy stainless steel ø 104Ref. PINOXA104BE Matt stainless steel ø 104 Ref. PINOXA104ME lnox. brillo ø 204 . . . . . . . Ref. PINOXA204BE Inox. mate ø 204 . . . . . Ref. PINOXA204ME