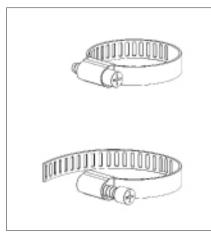

2. Loosen the flange screw by means of a screwdriver in order to leave it open as in the image.

3. Insert the flanges in its specific holes on the rear side of the ashtray.

Fix both ashtray and flanges on the litter bin post, close the flanges and tighten the screw.