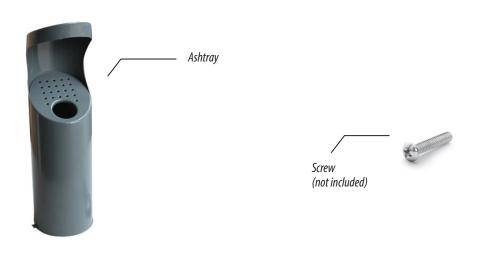

# **ASSEMBLY AND INSTALLATION** A LITTER BIN ASHTRAY





1. Installation requires: the ashtray and two flanges (included), Ref. BRILILLA or similar, as well as a screwdriver and the litter bin (not included).



2. Loosen the flange screw by means of a screwdriver in order to leave it open as in the image.



3. Insert the flanges in its specific holes on the rear side of the ashtray.



Fix both ashtray and flanges on the litter bin post, close the flanges and tighten the screw.

4.



### www.adourbanfurniture.com

+34 93 116 29 75 (International) +34 93 456 03 03 (Spanish)

igwedge info@adourbanfurniture.com



# **ASSEMBLY AND INSTALLATION WALL ASHTRAY**

#### INCLUDED:



#### **WALL INSTALLATION:**



To fix the ashtray at the wall, place it on the selected spot and screw. The hole can be made right before screwing. Screw not included.



### **www.adourbanfurniture.com**

+34 93 116 29 75 (International) +34 93 456 03 03 (Spanish)

🔀 info@adourbanfurniture.com