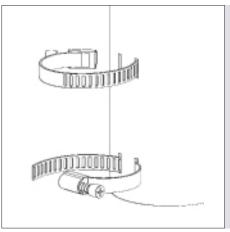

2. Loosen the flange screw by means of a screwdriver in order to leave it open as in the image.

3. Insert the flanges in its specific holes on the rear side of the ashtray.

Fix both ashtray and flanges on the litter bin post, close the flanges and tighten the screw.