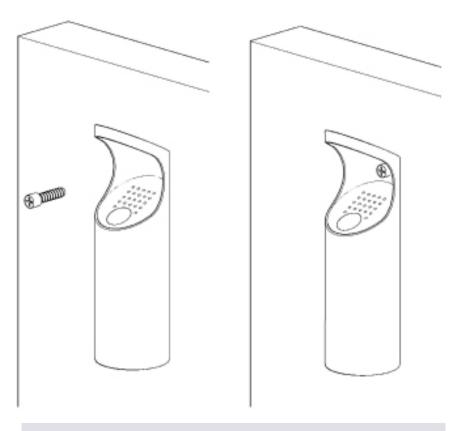

#### **WALL INSTALLATION:**

To fix the ashtray at the wall, place it on the selected spot and screw. The hole can be made right before screwing. Screw not included.