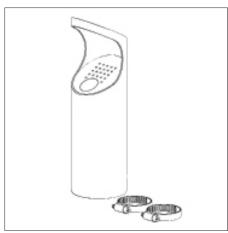

# **ASSEMBLY AND INSTALLATION** A LITTER BIN ASHTRAY

1. Installation requires: the ashtray and two flanges (included), Ref. BRILILLA or similar, as well as a screwdriver and the litter bin (not included).

2. Loosen the flange screw by means of a screwdriver in order to leave it open as in the image.

3. Insert the flanges in its specific holes on the rear side of the ashtray.

Fix both ashtray and flanges on the litter bin post, close the flanges and tighten the screw.