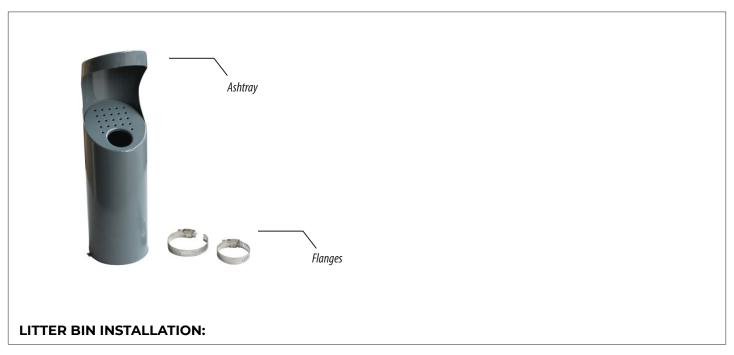

# **ASSEMBLY AND INSTALLATION** A LITTER BIN ASHTRAY

1. Installation requires: the ashtray and two flanges (included), Ref. BRILILLA or similar, as well as a screwdriver and the litter bin (not included).

2. Loosen the flange screw by means of a screwdriver in order to leave it open as in the image.

3. Insert the flanges in its specific holes on the rear side of the ashtray.

Fix both ashtray and flanges on the litter bin post, close the flanges and tighten the screw.