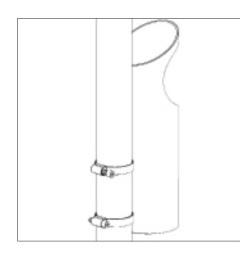

2. Loosen the flange screw by means of a screwdriver in order to leave it open as in the image.

3. Insert the flanges in its specific holes on the rear side of the ashtray.

Fix both ashtray and flanges on the litter bin post, close the flanges and tighten the screw.

4.