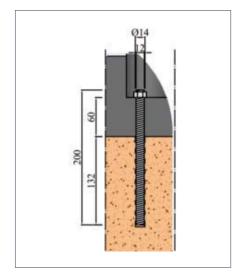

#### **INSTRUCTIONS:**

- Place the spacer in the desired place and drill with a Ø 14 mm drill. to the depth indicated for each fixing.
- Remove the separator and clean the residue holes.
- Fill approximately 2/3 of the holes with resin **Ref. RS400**
- Place the spacer with the screws (rod + nut). **Ref. MOMPETOR**
- Wait for the resin to dry and adjust the spacer with the nut.

### **FIXATION**

Fixings in the center of the separator.

Separator end fixings.