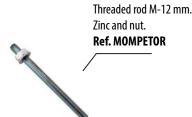

#### **INSTRUCTIONS:**

- Place the spacer in the desired place and drill with a Ø 14 mm drill. to the depth indicated for each fixing.
- Remove the separator and clean the residue holes.
- Fill approximately 2/3 of the holes with resin **Ref. RS400**
- Place the spacer with the screws (rod + nut). **Ref. MOMPETOR**
- Wait for the resin to dry and adjust the spacer with the nut.