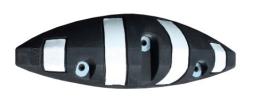

#### **INCLUDE:**

Ref. RS400

### **FIXATION**

Fixings in the center of the separator.

Separator end fixings.