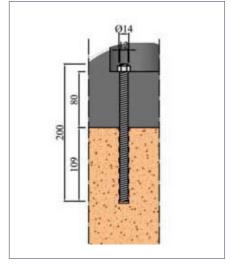

#### **INSTRUCTIONS:**

- Place the spacer in the desired place and drill with a Ø 14 mm drill. to the depth indicated for each fixing.
- Remove the separator and clean the residue holes.
- Fill approximately 2/3 of the holes with resin **Ref. RS400**
- Place the spacer with the screws (rod + nut). **Ref. MOMPETOR**
- Wait for the resin to dry and adjust the spacer with the nut.