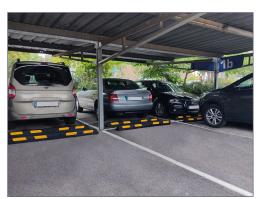

### **ERLAGOS**

Interlagos model granulated rubber wheel stopper that allows vehicles to park in the same place without exceeding the maximum limit of parking spaces.

Ideal for garages, industrial warehouses, buildings, parking lots, ...