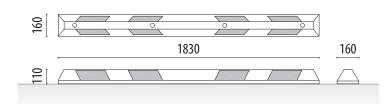

### **MEASURES:**

Width: 160 mm. Height: 110 mm. Lenght: 1830 mm. Weight: 17 Kg.