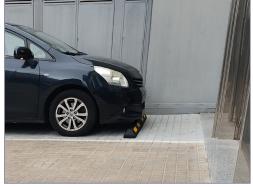

### **ERLAGOS**

Interlagos model granulated rubber wheel stopper that allows vehicles to park in the same place without exceeding the maximum limit of parking spaces.

Ideal for garages, industrial warehouses, buildings, parking lots, ...