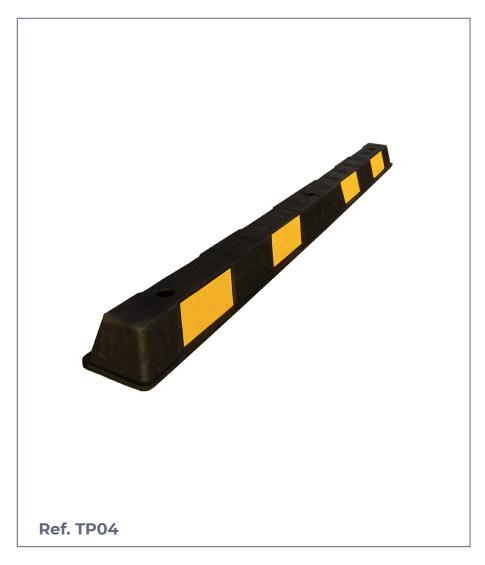

### **ERLAGOS**

Interlagos model granulated rubber wheel stopper that allows vehicles to park in the same place without exceeding the maximum limit of parking spaces.

Ideal for garages, industrial warehouses, buildings, parking lots, ...

### **MEASURES:**

Width: 160 mm. Height: 110 mm. Lenght: 1830 mm. Weight: 17 Kg.