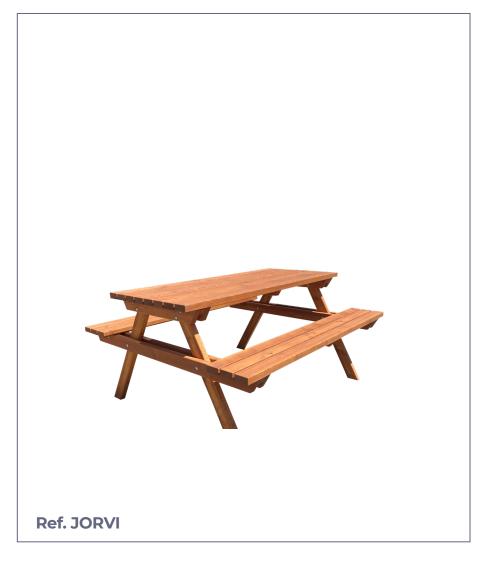

## **JORVI**

**Jorvi model urban complex** built with 1940x93x45 mm cuperized pine wood slats. with autoclave treatment and galvanized screws.

Table and bench set in one piece.

Ideal for parks, service areas, forest areas,...

#### **MODELS:**

Cuperized pine ......Ref. JORVI