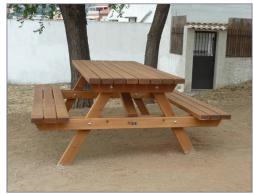

## **JORVI**

**Jorvi model urban complex** built with 1940x93x45 mm cuperized pine wood slats. with autoclave treatment and galvanized screws.

Table and bench set in one piece.

Ideal for parks, service areas, forest areas,...