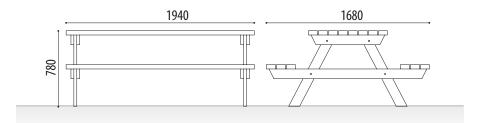

# PICNIC TABLE

## **JORVI**





**Jorvi model urban complex** built with 1940x93x45 mm cuperized pine wood slats. with autoclave treatment and galvanized screws.

Table and bench set in one piece.

Ideal for parks, service areas, forest areas,...

Possibility of delivery of the table assembled or disassembled according to the needs of the client.

#### **MODELS:**

Cuperized pine ......Ref. JORVI

#### **OPTIONAL:**

- Possibility of synthetic wood slats.
- Possibility of iron slats.



### **MEASURES:**

Width: 1680 mm. Visible height: 780 mm. Length: 1940 mm.





### 

+34 93 116 29 75 (International)

+34 93 456 03 03 (Spanish)

igwedge info@adourbanfurniture.com