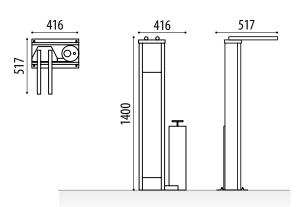

#### **MEDIDAS:**

Width: 416 mm. Depth: 517 mm. Height: 1400 mm.

Keeper bike repair station. Bicycle fastening by round tubes that allow proper handling of the bicycle, inner part for tool housing, secured by galvanized steel cable.