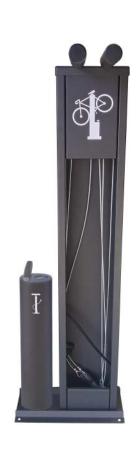

# **KEEPER WITH PUMP**

Ref. KEEPERG03

#### **MEDIDAS:**

Width: 416 mm. Depth: 517 mm. Height: 1400 mm.

Keeper bike repair station. Bicycle fastening by round tubes that allow proper handling of the bicycle, inner part for tool housing, secured by galvanized steel cable.

Vandal-proof equipment that includes tools for maintenance or routine repairs of bicycles and hand pump to inflate the wheels.