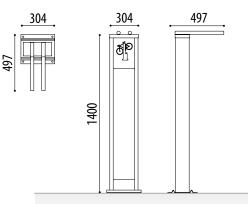

## **KEEPER UNIVERSAL**

**MEASURES:** 

Width: 304 mm. Depth: 497 mm. Height: 1400 mm.

Keeper bike repair station. Bicycle fastening by round tubes that allow proper handling of the bicycle, inner part for tool housing, secured by galvanized steel cable.