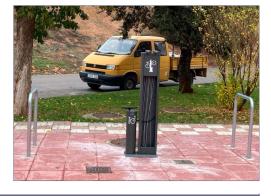

# **KEEPER WITH PUMP**

Ref. KEEPERG03

#### **MEDIDAS:**

Width: 416 mm. Depth: 517 mm. Height: 1400 mm.

Keeper bike repair station. Bicycle fastening by round tubes that allow proper handling of the bicycle, inner part for tool housing, secured by galvanized steel cable.

Vandal-proof equipment that includes tools for maintenance or routine repairs of bicycles and hand pump to inflate the wheels.