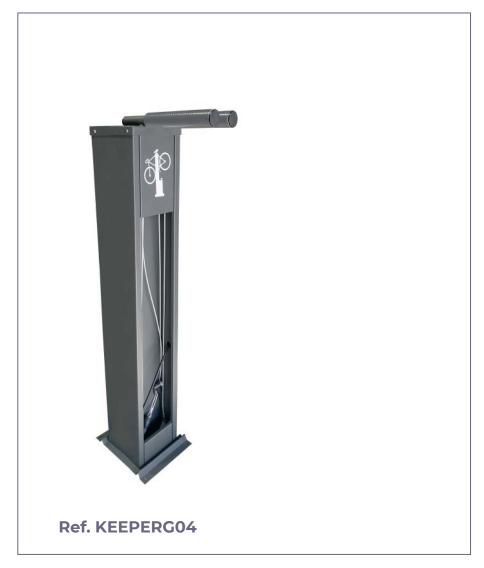

## **KEEPER UNIVERSAL**

**MEASURES:** 

Width: 304 mm. Depth: 497 mm. Height: 1400 mm.

Keeper bike repair station. Bicycle fastening by round tubes that allow proper handling of the bicycle, inner part for tool housing, secured by galvanized steel cable.

### **STANDARD FINISHES:**

Grey oxiron...... Ref. KEEPERG04 Stainless steel ..... Ref. KEEPERIO4