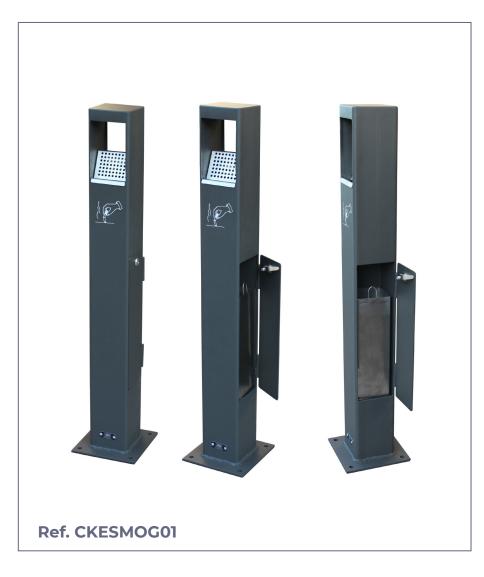

# **OUTDOOR ASHTRAY**

Kesmo outdoor square ashtray post, remarkably impact resistant, with an inner ashtray capacity of 3.5 L.

Manufactured from 120x120x3 mm steel tube with small windows on two sides and a stainless steel pierced sheet to put out the cigarette. Great capacity cigarette waste bucket, lockable via key.

160x160 mm anchor plate with fixing holes for ground installation by means of 4 M9 metal anchors.

Ideal installation outside Company buildings, hospitals, schools, cafes, bars, restaurants, shops, etc....

### **MODELS:**

Oxiron grey......Ref. CKESMOG01 Stainless steel . . . . . . . Ref. CKESMOI01