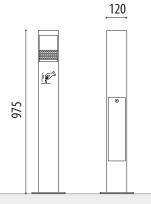

## SIZE:

Width: 120 mm. Height: 975 mm.

Internal ashtray capacity: 3,5 litres.