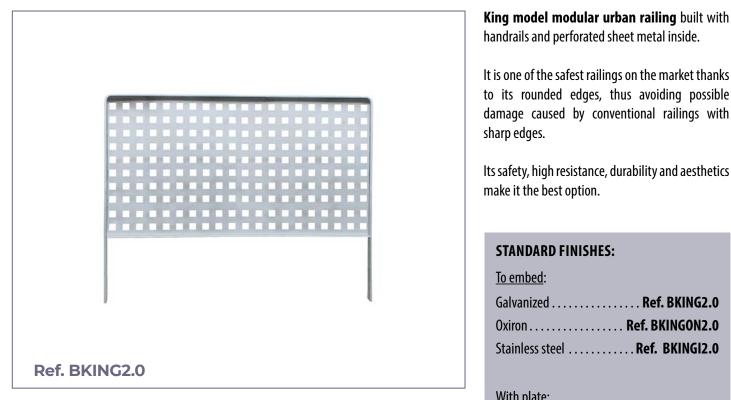

## **RAILING**

# KING (1790 mm.)

damage caused by conventional railings with

sharp edges.

Its safety, high resistance, durability and aesthetics make it the best option.

King model modular urban railing built with

### **STANDARD FINISHES:**

To embed:

Galvanized . . . . . . . . . . . . Ref. BKING2.0 Oxiron . . . . . . . . . . . . Ref. BKINGON2.0 

With plate:

Galvanized . . . . . . Ref. BKING2.0P Oxiron . . . . . . Ref. BKINGON2.0P Stainless steel . . . . . . . . . . . . . . Ref. BKINGI2.0P

#### **MEASURES:**

Width: 50 mm. Visible height: 1000 mm. Total height: 1200 mm. Length: 1790 mm.

1790 50 1200