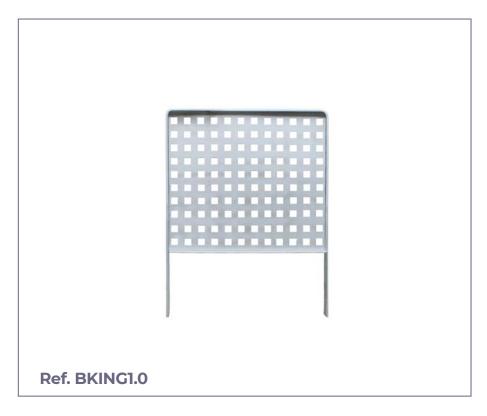

## **RAILING**

# KING (845 mm.)

**MEASURES:** 

Width: 50 mm. Visible height: 1000 mm. Total height: 1200 mm.

Length: 845 mm.

King model modular urban railing built with handrails and perforated sheet metal inside.

It is one of the safest railings on the market thanks to its rounded edges, thus avoiding possible damage caused by conventional railings with sharp edges.

### **STANDARD FINISHES:**

To embed:

Galvanized . . . . . . . . . . . Ref. BKING1.0 Oxiron . . . . . . . . . . . Ref. BKINGON1.0 

With plate:

Galvanized . . . . . Ref. BKING1.0P Oxiron . . . . . . Ref. BKINGON1.0P Stainless steel ......Ref. BKINGI1.0P