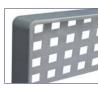

# KING (845 mm.)

**MEASURES:** 

Width: 50 mm. Visible height: 1000 mm. Total height: 1200 mm.

Length: 845 mm.

King model modular urban railing built with handrails and perforated sheet metal inside.

It is one of the safest railings on the market thanks to its rounded edges, thus avoiding possible damage caused by conventional railings with sharp edges.

> Rounded edges + Security + Aesthetics