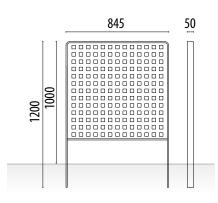

# KING (845 mm.)

**MEASURES:** 

Width: 50 mm. Visible height: 1000 mm. Total height: 1200 mm.

Length: 845 mm.

King model modular urban railing built with handrails and perforated sheet metal inside.

It is one of the safest railings on the market thanks to its rounded edges, thus avoiding possible damage caused by conventional railings with sharp edges.

#### **MEASURES:**

Width: 50 mm. Visible height: 1000 mm. Total height: 1200 mm. Length: 1790 mm.

1790 50 1200