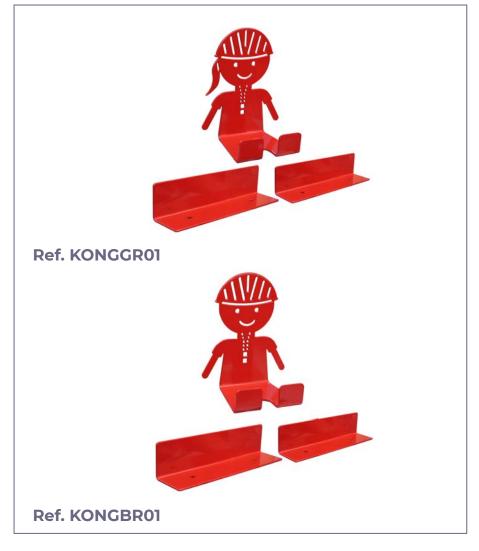

## KONG

Kong model bicycle rack / support to fix a bicycle on the wall and thus optimize space.

It is a pack of iron lacquered in red or black color composed of 3 objects (female / male doll and 2 angles) to support the wheels of the bicycle.

#### **STANDARD FINISHES:**

Girl model:

Red lacquered ......Ref. KONGGR01 

Modelo niño:

Red lacquered ......Ref. KONGBR01 Black lacquered . . . . . . . . . . . . . . . . . . Ref. KONGBN01