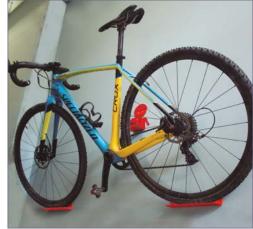

## KONG

Kong model bicycle rack / support to fix a bicycle on the wall and thus optimize space.

It is a pack of iron lacquered in red or black color composed of 3 objects (female / male doll and 2 angles) to support the wheels of the bicycle.

#### **SUPPORT MEASURES:**

Width: 60 mm. Height: 60 mm. Length: 250 mm.