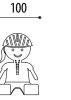

# **BICYCLE PARKING**

## KONG



Kong model bicycle rack / support to fix a bicycle on the wall and thus optimize space.

It is a pack of iron lacquered in red or black color composed of 3 objects (female / male doll and 2 angles) to support the wheels of the bicycle.

#### **STANDARD FINISHES:**

Girl model:

Red lacquered ......Ref. KONGGR01 

Modelo niño:

Red lacquered ......Ref. KONGBR01 Black lacquered . . . . . . . . . . . . . . . . . . Ref. KONGBN01

#### **OPTIONAL:**

- Other finishes and colors to consult.



### **DOLL MEASUREMENTS:**

Width: 95 mm. Height: 169 mm. Length: 100 mm.

#### **SUPPORT MEASURES:**

Width: 60 mm. Height: 60 mm. Length: 250 mm.













### www.adourbanfurniture.com

+34 93 116 29 75 (International) +34 93 456 03 03 (Spanish)

info@adourbanfurniture.com