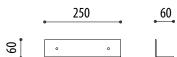

# **BICYCLE PARKING**

## KONG



Kong model bicycle rack / support to fix a bicycle on the wall and thus optimize space.

It is a pack of iron lacquered in red or black color composed of 3 objects (female / male doll and 2 angles) to support the wheels of the bicycle.

#### **STANDARD FINISHES:**

Girl model:

Red lacquered ......Ref. KONGGR01 

Modelo niño:

Red lacquered ......Ref. KONGBR01 Black lacquered . . . . . . . . . . . . . . . . . . Ref. KONGBN01

#### **OPTIONAL:**

- Other finishes and colors to consult.



### **DOLL MEASUREMENTS:**

Width: 95 mm. Height: 169 mm. Length: 100 mm.

#### **SUPPORT MEASURES:**

Width: 60 mm. Height: 60 mm. Length: 250 mm.













### www.adourbanfurniture.com

+34 93 116 29 75 (International) +34 93 456 03 03 (Spanish)

info@adourbanfurniture.com