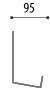

# **BICYCLE PARKING**

## KONG



Kong model bicycle rack / support to fix a bicycle on the wall and thus optimize space.

It is a pack of iron lacquered in red or black color composed of 3 objects (female / male doll and 2 angles) to support the wheels of the bicycle.

#### **STANDARD FINISHES:**

Girl model:

Red lacquered ......Ref. KONGGR01 

Modelo niño:

Red lacquered ......Ref. KONGBR01 Black lacquered . . . . . . . . . . . . . . . . . . Ref. KONGBN01

#### **OPTIONAL:**

- Other finishes and colors to consult.



### **DOLL MEASUREMENTS:**

Width: 95 mm. Height: 169 mm. Length: 100 mm.

#### **SUPPORT MEASURES:**

Width: 60 mm. Height: 60 mm. Length: 250 mm.













### www.adourbanfurniture.com

+34 93 116 29 75 (International) +34 93 456 03 03 (Spanish)

info@adourbanfurniture.com