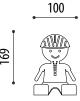

# **BICYCLE PARKING**

## KONG



Kong model bicycle rack / support to fix a bicycle on the wall and thus optimize space.

It is a pack of iron lacquered in red or black color composed of 3 objects (female / male doll and 2 angles) to support the wheels of the bicycle.

#### **STANDARD FINISHES:**

Girl model:

Red lacquered ......Ref. KONGGR01 

Modelo niño:

Red lacquered ......Ref. KONGBR01 Black lacquered . . . . . . . . . . . . . . . . . . Ref. KONGBN01

#### **OPTIONAL:**

- Other finishes and colors to consult.



### **DOLL MEASUREMENTS:**

Width: 95 mm. Height: 169 mm. Length: 100 mm.

#### **SUPPORT MEASURES:**

Width: 60 mm. Height: 60 mm. Length: 250 mm.













### www.adourbanfurniture.com

+34 93 116 29 75 (International) +34 93 456 03 03 (Spanish)

info@adourbanfurniture.com