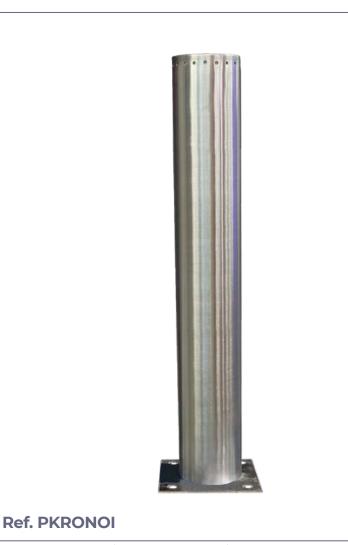

# **KRONO LEDS**

Luminous bollard model Krono with 12 V. LEDs in the upper part. Built with AISI 304 stainless steel tube. Very low electrical cost bollard.

Upper led ring, standard color red or white.

Ideal for lighting all kinds of places, paths, pedestrian areas, gardens, parks, ...

#### **MODELS:**

Stainless steel ø 114 . . . . . Ref. PKRONOI Stainless steel ø 220 . . . . . Ref. PKRONOIO2

#### **MEASURES:**

Diameter: ø 114 / 220 mm.

Height: 800 mm. Thickness: 2/3 mm.