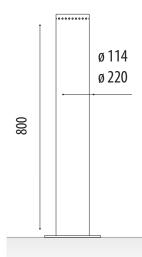

#### **MODELS:**

Stainless steel ø 114 . . . . . Ref. PKRONOI Stainless steel ø 220 . . . . . Ref. PKRONOIO2

#### **MEASURES:**

Diameter: ø 114 / 220 mm.

Height: 800 mm. Thickness: 2/3 mm.