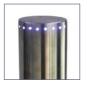

# **KRONO LEDS**

Luminous bollard model Krono with 12 V. LEDs in the upper part. Built with AISI 304 stainless steel tube. Very low electrical cost bollard.

Upper led ring, standard color red or white.

Ideal for lighting all kinds of places, paths, pedestrian areas, gardens, parks, ...

### **ACCESSORIES:**

- 1 ring for bollard. Ref. S1AP
- 2 rings for bollard. Ref. S2AP
- Galvanized chain of ø 6 mm. Ref. CG6100
- 40 mm brass padlock. steel bow. **Ref. CNMCAD40**

Leds detail.