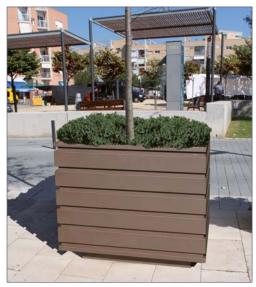

530

1030

1030

1030

Kyrenia model planter with a rectangular design, built with molded iron sheet to give texture to the visible faces.

Ideal for outdoor use, in pedestrian streets, parks and gardens.

#### **OPTIONAL:**

- Lacquered in other colors, laminated finish or stainless steel.
- Bricat corten steel finish (catalyzed varnish).
- Personalization with logo engraving.
- Other measures to consult.