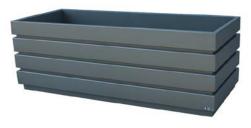

## **FLOWER PLANTER**

# KYRENIA

### **Ref. JKYRENIA12**

| MEASURES AND<br>FINISHES: |   | . <u> </u> |                  | . В. |
|---------------------------|---|------------|------------------|------|
|                           | J |            | ]<br>]<br>]<br>] |      |

530

1030

1030

1030

Kyrenia model planter with a rectangular design, built with molded iron sheet to give texture to the visible faces.

Ideal for outdoor use, in pedestrian streets, parks and gardens.