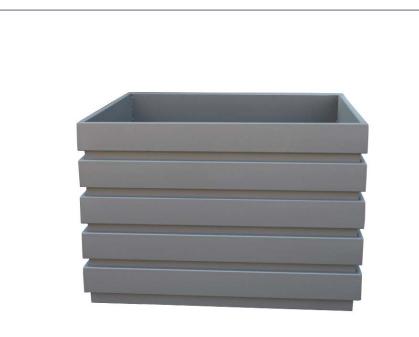

# KYRENIA

### **Ref. JKYRENIA12**

| MEASURES AND<br>FINISHES: |   | . <u> </u> |                  | . В. |
|---------------------------|---|------------|------------------|------|
|                           | J |            | ]<br>]<br>]<br>] |      |

530

1030

1030

1030

Kyrenia model planter with a rectangular design, built with molded iron sheet to give texture to the visible faces.

Ideal for outdoor use, in pedestrian streets, parks and gardens.