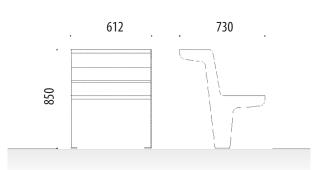

### SIZE:

Width: 730 mm. Height: 850 mm. Length: 612 mm.

Leyend single-seat bench composed of eight 1800x110x35 mm tropical wood slats (3+3+2)

Structure manufactured from 8 mm laser cut metal sheet.

Designed with simple anchor system to facilitate assembly and economise shipping.