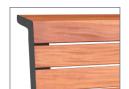

### SIZE:

Width: 730 mm. Total height: 850 mm. Length: 1812 mm.

Leyend urban bench composed of eight 1800x110x35 mm tropical wood slats (3+3+2)

Structure manufactured from 8 mm laser cut metal sheet.

Designed with simple anchor system to facilitate assembly and economise shipping.

Ideal for municipalities, shopping centres, schools, squares, streets, parks, etc....

### **STANDARD FINISHES:**

Oxiron grey......Ref. BLEYENDG01