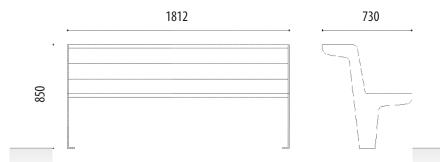

### SIZE:

Width: 730 mm. Total height: 850 mm. Length: 1812 mm.

Leyend urban bench composed of eight 1800x110x35 mm tropical wood slats (3+3+2)

Structure manufactured from 8 mm laser cut metal sheet.

Designed with simple anchor system to facilitate assembly and economise shipping.