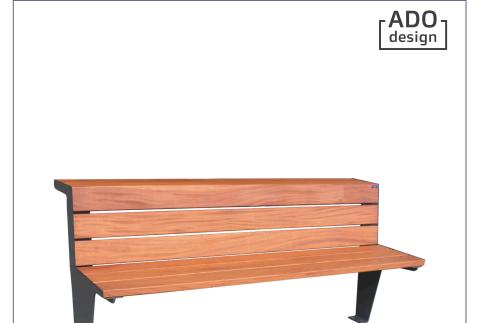

# **URBAN BENCH**

Ref. BLEYENDG01

### SIZE:

Width: 730 mm. Total height: 850 mm. Length: 1812 mm.

Leyend urban bench composed of eight 1800x110x35 mm tropical wood slats (3+3+2)

Structure manufactured from 8 mm laser cut metal sheet.

Designed with simple anchor system to facilitate assembly and economise shipping.