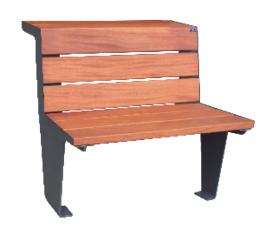

# **URBAN SINGLE-SEAT BENCH**

**Ref. SLEYENDG01** 

### SIZE:

Width: 730 mm. Height: 850 mm. Length: 612 mm.

Leyend single-seat bench composed of eight 1800x110x35 mm tropical wood slats (3+3+2)

Structure manufactured from 8 mm laser cut metal sheet.

Designed with simple anchor system to facilitate assembly and economise shipping.