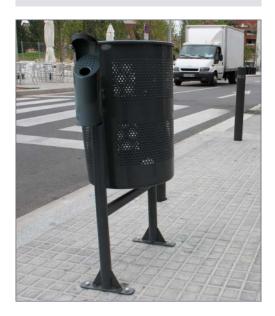

# **ASHTRAY**









Ref. CLILLA01

Lilla outdoor ashtray compatible with round tubes up to a diameter of ø 40 mm or for wall installation.

Ashtray can be emptied from the bottom by means of a spring-loaded lid.

Complementary ashtray for round tubed urban litter bins.

## **MODELS:**

Grey lacquered...... **Ref. CLILLALG01** 

### **INSTALLATION:**

By means of 2 flanges (included) or M6 screws, sheet screws or chemical anchor (not included).



## SIZE:

Diameter: ø 80 mm. Height: 270 mm. Internal ashtray capacity: 0,75 litres.







ø 80



# **www.adourbanfurniture.com**

+34 93 116 29 75 (International) +34 93 456 03 03 (Spanish)

🔀 info@adourbanfurniture.com