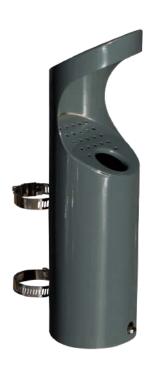

# **ASHTRAY**

Ref. CLILLA01

Lilla outdoor ashtray compatible with round tubes up to a diameter of ø 40 mm or for wall installation.

Ashtray can be emptied from the bottom by means of a spring-loaded lid.

Complementary ashtray for round tubed urban litter bins.

## **MODELS:**

Grey lacquered...... **Ref. CLILLALG01** 

### **INSTALLATION:**

By means of 2 flanges (included) or M6 screws, sheet screws or chemical anchor (not included).