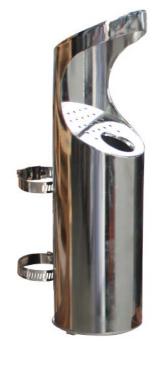

# **ASHTRAY**

Ref. CLILLA01

Lilla outdoor ashtray compatible with round tubes up to a diameter of ø 40 mm or for wall installation.

Ashtray can be emptied from the bottom by means of a spring-loaded lid.

Complementary ashtray for round tubed urban litter bins.

## **MODELS:**

Grey lacquered...... **Ref. CLILLALG01** 

### **INSTALLATION:**

By means of 2 flanges (included) or M6 screws, sheet screws or chemical anchor (not included).