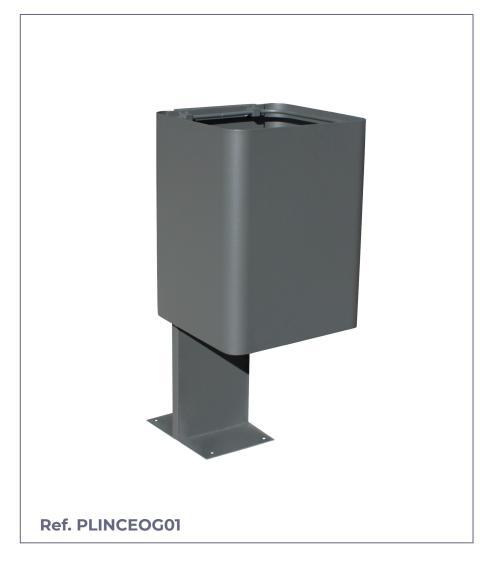

# **LITTER BIN**

Linceo urban litter bin constructed from a square steel sheet bucket with rounded edges, folded sheet support on one side with lower holes for ground installation by means of metal screw threads.

### **STANDARD FINISHES:**

Oxiron grey..... Ref. PLINCEOG01 Weathering steel......Ref. PLINCEOC01