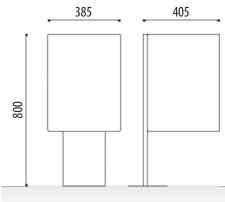

# **LITTER BIN**



Linceo urban litter bin constructed from a square steel sheet bucket with rounded edges, folded sheet support on one side with lower holes for ground installation by means of metal screw threads.

### **STANDARD FINISHES:**

Oxiron grey..... Ref. PLINCEOG01 Weathering steel......Ref. PLINCEOC01

### **OPTIONAL:**

- Personalization with logo decoration.
- Stainless steel inner ring to hold garbage bags. Ref. AIP385X385
- M11 screw thread. Ref. T11L



## SIZE:

Width: 385x405 mm. Height: 800 mm. Capacy: 71 litres.





# www.adourbanfurniture.com

+34 93 116 29 75 (International) +34 93 456 03 03 (Spanish)

info@adourbanfurniture.com