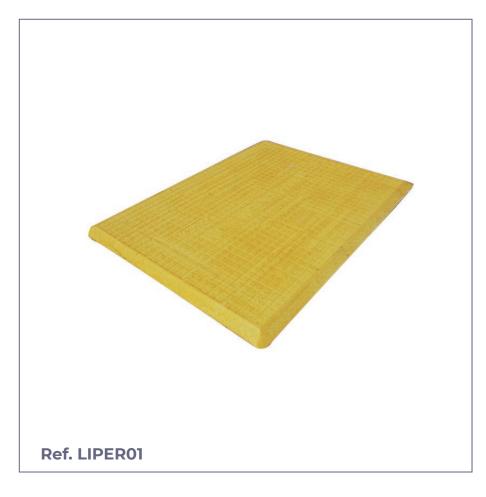

# TRENCH COVER

Liper model trench cover is ideal for covering temporary holes and trenches on construction sites.

Primarily designed for use in street construction work.

Made from a single piece of fiberglass reinforced composite, it can take a distributed weight of up to 2 tons.

### **MODELS:**

Yellow...... Ref. LIPER01

### **FEATURES:**

- Molded in a single reinforced fiberglass piece.
- Non-slip surface.
- Covers a trench up to 900 mm.
- Supports a distributed weight of up to 2000 Kg.
- Fiberglass reinforced center section.
- Non-slip surface and beveled edges.
- It weighs less than a metal deck.