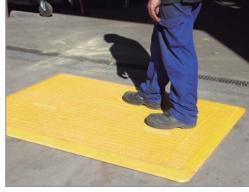

# TRENCH COVER

Liper model trench cover is ideal for covering temporary holes and trenches on construction sites.

Primarily designed for use in street construction work.

Made from a single piece of fiberglass reinforced composite, it can take a distributed weight of up to 2 tons.

### **FEATURES:**

- Molded in a single reinforced fiberglass piece.
- Non-slip surface.
- Covers a trench up to 900 mm.
- Supports a distributed weight of up to 2000 Kg.
- Fiberglass reinforced center section.
- Non-slip surface and beveled edges.
- It weighs less than a metal deck.