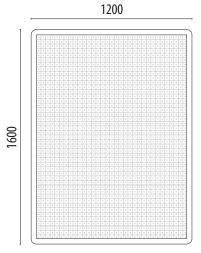

### **MEASURES:**

Width: 1200 mm. Height: 25 mm. Length: 1600 mm. Weight: 33 Kg.