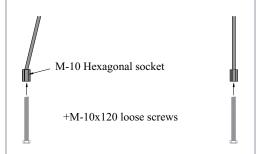

## **BENCH FIXING DETAIL**

1- Fasten the screws supplied with the hexagonal socket (located at the bottom of the leg).

- 2- Perform a hole into the ground of 120 mm and ø 30mm, fill in with concrete or chemical block.
- 3- Insert the legs with the screws into the hole and let dry.