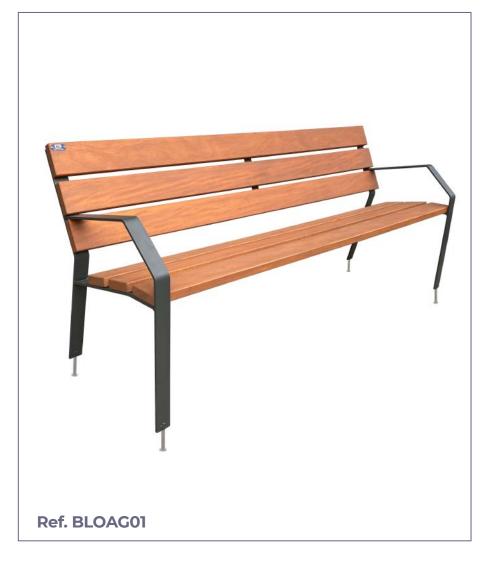

# **URBAN BENCH**

SIZE:

Width: 630 mm.

Visual height: 800 mm. Length: 1800 mm.

Loa urban bench composed of six 1800x110x35 mm tropical wood slats

Structure composed of 50x8 mm, h-shaped, steel end frames, with additional plate to support the slats.

## **STANDARD FINISHES:**

Oxiron grey..... Ref. BLOAG01