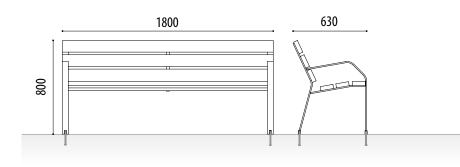

# **URBAN BENCH**

SIZE:

Width: 630 mm.

Visual height: 800 mm. Length: 1800 mm.

Loa urban bench composed of six 1800x110x35 mm tropical wood slats

Structure composed of 50x8 mm, h-shaped, steel end frames, with additional plate to support the slats.