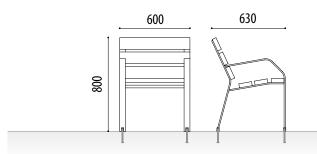

# **URBAN SINGLE-SEAT BENCH**

Ref. SLOAG01

### SIZE:

Width: 630 mm. Visual height: 800 mm. Length: 600 mm.

Loa urban single-seat bench composed of 6 slats of tropical wood of 600x110x35 mm.

Structure composed of 50x8 mm, h-shaped, steel end frames, with additional plate to support the slats.