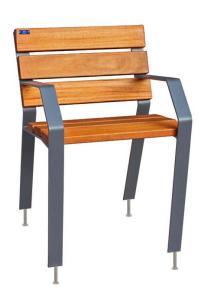

# **URBAN SINGLE-SEAT BENCH**

Ref. SLOAG01

### SIZE:

Width: 630 mm. Visual height: 800 mm. Length: 600 mm.

Loa urban single-seat bench composed of 6 slats of tropical wood of 600x110x35 mm.

Structure composed of 50x8 mm, h-shaped, steel end frames, with additional plate to support the slats.

# **STANDARD FINISHES:**

Oxiron grey......Ref. SLOAG01