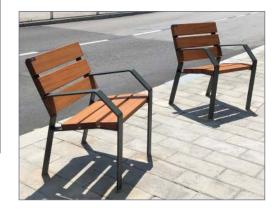

# **URBAN SINGLE-SEAT BENCH**

Ref. SLOAG01

### SIZE:

Width: 630 mm. Visual height: 800 mm. Length: 600 mm.

Loa urban single-seat bench composed of 6 slats of tropical wood of 600x110x35 mm.

Structure composed of 50x8 mm, h-shaped, steel end frames, with additional plate to support the slats.

Ideal for municipalities, shopping centres, schools, squares, streets, parks, etc....