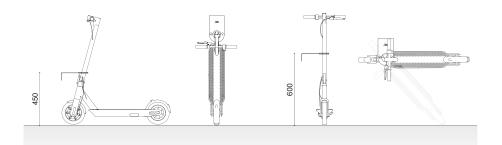

#### **MEASURES:**

Possibility of installing at 450mm. or 600mm. according to customer needs:

Loner scooter rack opening detail.