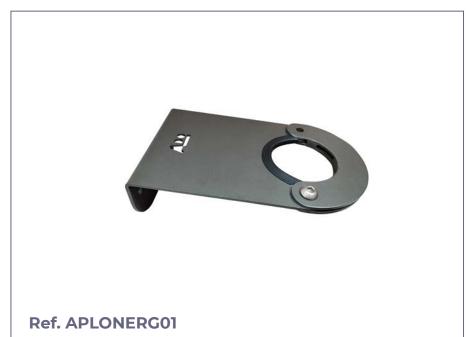

## LONER

Individual Loner model scooter rack measuring 300x180mm with double element to strengthen the closure. Parking for a single scooter, several units can be grouped on a wall, wall or vertical element. Ideal for sports areas, schools or shopping centers.

Anchored to the wall with 3 plugs, it allows the scooter to be tied with a padlock.

### **ACCESORIES:**

40mm brass padlock. . . . . . Ref. CNMCAD40