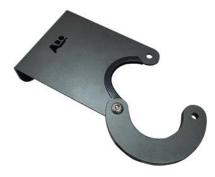

## LONER

Individual Loner model scooter rack measuring 300x180mm with double element to strengthen the closure. Parking for a single scooter, several units can be grouped on a wall, wall or vertical element. Ideal for sports areas, schools or shopping centers.

Anchored to the wall with 3 plugs, it allows the scooter to be tied with a padlock.

#### **MEASURES:**

Possibility of installing at 450mm. or 600mm. according to customer needs:

Loner scooter rack opening detail.