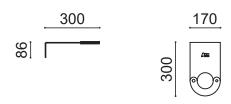

## LONER

Individual Loner model scooter rack measuring 300x180mm with double element to strengthen the closure. Parking for a single scooter, several units can be grouped on a wall, wall or vertical element. Ideal for sports areas, schools or shopping centers.

#### **MEASURES:**

Possibility of installing at 450mm. or 600mm. according to customer needs:

Loner scooter rack opening detail.