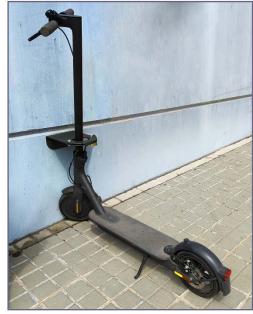

## LONER

Individual Loner model scooter rack measuring 300x180mm with double element to strengthen the closure. Parking for a single scooter, several units can be grouped on a wall, wall or vertical element. Ideal for sports areas, schools or shopping centers.

Anchored to the wall with 3 plugs, it allows the scooter to be tied with a padlock.

#### **MEASURES:**

Possibility of installing at 450mm. or 600mm. according to customer needs:

Loner scooter rack opening detail.