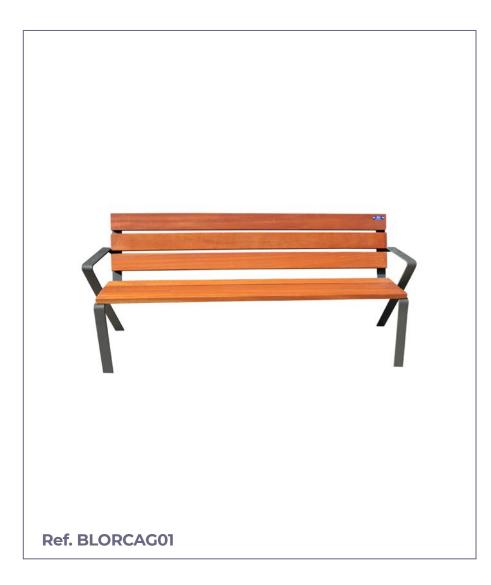

## LORCA

**Lorca model urban bench** composed of 6 tropical wood slats 1800x110x35 mm.

Structure built with 50x8 mm handrails. of straight and stylized lines with armrests.

Ideal for town halls, shopping centers, schools, squares, streets, parks,...

### **MEASURES:**

Width: 580 mm. View height: 800 mm. Total height: 950 mm. Length: 1920 mm.