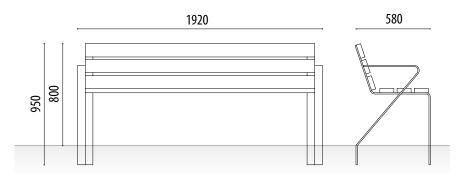

### **MEASURES:**

Width: 580 mm. View height: 800 mm. Total height: 950 mm. Length: 1920 mm.