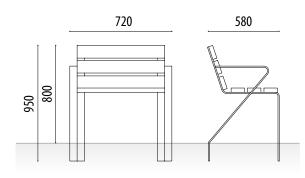

### **MEASURES:**

Width: 580 mm. View height: 800 mm. Total height: 950 mm. Length: 720 mm.