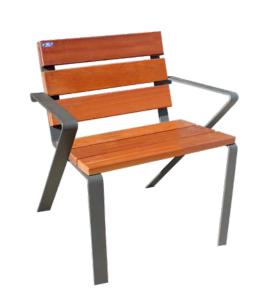

## **URBAN CHAIR**

**Lorca model urban chair** composed of 6 tropical wood slats 600x110x35 mm.

Structure built with 50x8 mm handrails. of straight and stylized lines with armrests.

Ideal for town halls, shopping centers, schools, squares, streets, parks,...

### **MEASURES:**

Width: 580 mm. View height: 800 mm. Total height: 950 mm. Length: 720 mm.